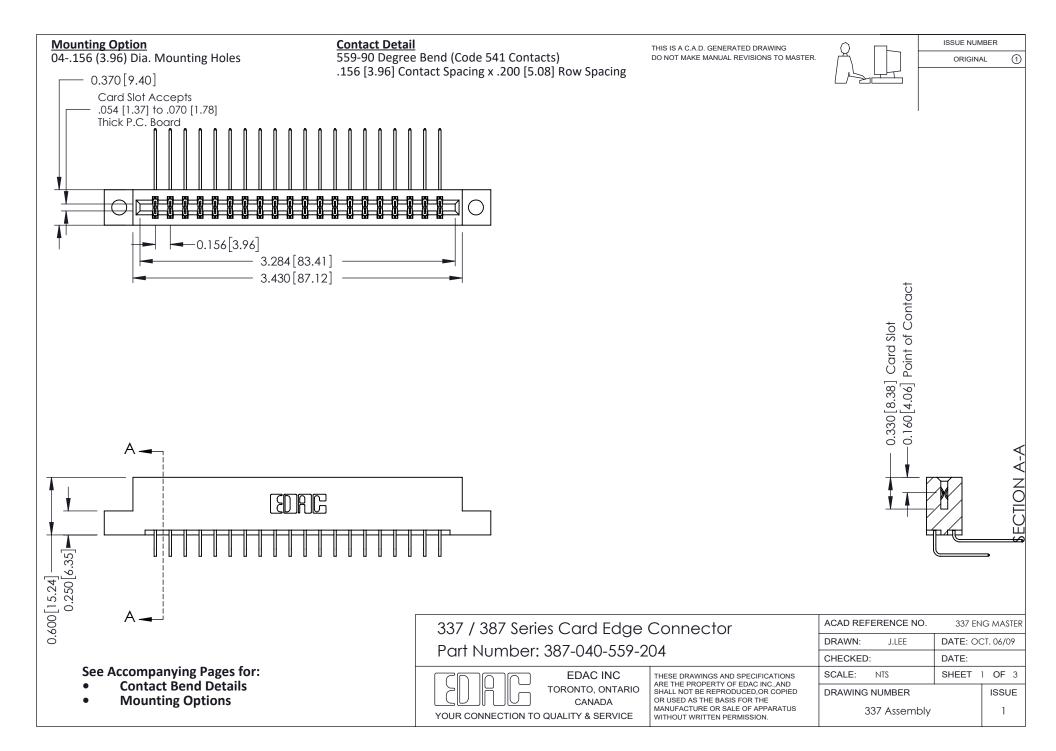

ISSUE NUMBER

ORIGINAL

1

| 337 / 387 Series Card Edge Connector<br>Contact Bend Detail           |                                                                                                                                                                                                  | ACAD REFERENCE NO. 337 E |                  | G MASTER      |
|-----------------------------------------------------------------------|--------------------------------------------------------------------------------------------------------------------------------------------------------------------------------------------------|--------------------------|------------------|---------------|
|                                                                       |                                                                                                                                                                                                  | DRAWN: J.LEE             | DATE: OCT. 06/09 |               |
|                                                                       |                                                                                                                                                                                                  | CHECKED:                 | CKED: DATE:      |               |
| EDAC INC TORONTO, ONTARIO CANADA YOUR CONNECTION TO QUALITY & SERVICE | THESE DRAWINGS AND SPECIFICATIONS ARE THE PROPERTY OF EDAC INC.,AND SHALL NOT BE REPRODUCED, OR COPIED OR USED AS THE BASIS FOR THE MANUFACTURE OR SALE OF APPARATUS WITHOUT WRITTEN PERMISSION. | SCALE: NTS               | SHEET            | 2 <b>OF</b> 3 |
|                                                                       |                                                                                                                                                                                                  | DRAWING NUMBER           |                  | ISSUE         |
|                                                                       |                                                                                                                                                                                                  | 337 Assembly             |                  | 1             |