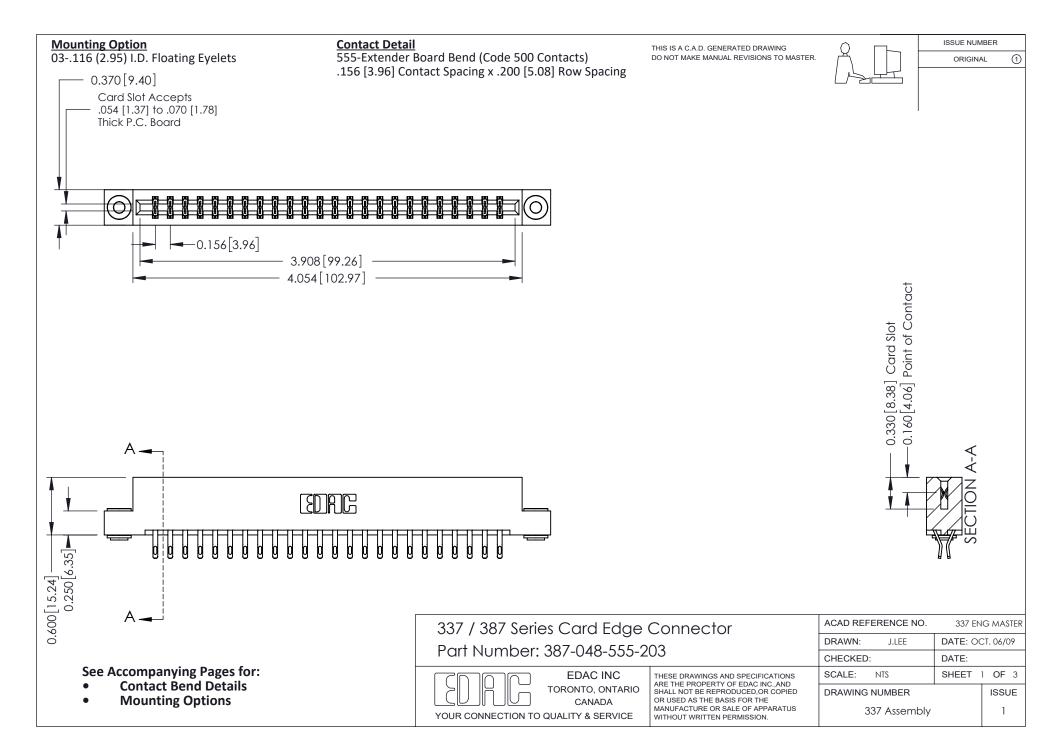

ISSUE NUMBER

ORIGINAL

1



| 337 / 387 Series Card Edge Connector<br>Contact Bend Detail           |                                                                                                                                                                                                  | ACAD REFERENCE NO. 337 E |                  | G MASTER      |
|-----------------------------------------------------------------------|--------------------------------------------------------------------------------------------------------------------------------------------------------------------------------------------------|--------------------------|------------------|---------------|
|                                                                       |