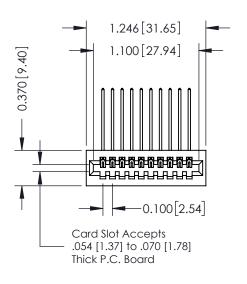

342 ENG MASTER J.LEE DATE: OCT. 06/09 SHEET 1 OF 3 NTS

342 Assembly

THIS IS A C.A.D. GENERATED DRAWING DO NOT MAKE MANUAL REVISIONS TO MASTER. ISSUE NUMBER

ORIGINAL

1

| 342 / 392 Series Card Edge Connector<br>Contact Bend Detail |                                                                                                                                                                                                  | ACAD REFERENCE NO. 342 ENG MASTER |             |                  |        |
|-------------------------------------------------------------|--------------------------------------------------------------------------------------------------------------------------------------------------------------------------------------------------|-----------------------------------|-------------|------------------|--------|
|                                                             |                                                                                                                                                                                                  | DRAWN:                            | J.LEE       | DATE: OCT. 06/09 |        |
|                                                             |                                                                                                                                                                                                  | CHECKED:                          |             | DATE:            |        |
| TORONTO, ONTARIO                                            | THESE DRAWINGS AND SPECIFICATIONS ARE THE PROPERTY OF EDAC INC. AND SHALL NOT BE REPRODUCED, OR COPIED OR USED AS THE BASIS FOR THE MANUFACTURE OR SALE OF APPARATUS WITHOUT WRITTEN PERMISSION. | SCALE:                            | NTS         | SHEET :          | 2 OF 3 |
|                                                             |                                                                                                                                                                                                  | DRAWING                           | NUMBER      |                  | ISSUE  |
| YOUR CONNECTION TO QUALITY & SERVICE                        |                                                                                                                                                                                                  | 3                                 | 42 Assembly |                  | 1      |