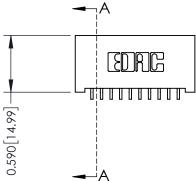

## 0.410[10.41] **SECTION A-A**

**See Accompanying Pages for:** 

- **Contact Bend Details**
- **Mounting Options**

342 / 392 Card Edge Connector Part Number: 392-010-559-101

YOUR CONNECTION TO QUALITY & SERVICE