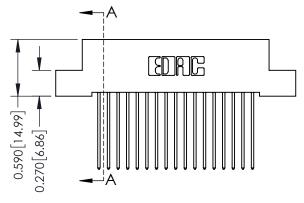

342 Assembly

SECTION A-A

THIS IS A C.A.D. GENERATED DRAWING DO NOT MAKE MANUAL REVISIONS TO MASTER. ISSUE NUMBER

ORIGINAL

1

| 342 / 392 Series Card Edge Connector<br>Contact Bend Detail |                                                                                                        | ACAD REFERENCE NO. 342 ENG MASTER |             |                  |        |
|-------------------------------------------------------------|--------------------------------------------------------------------------------------------------------|-----------------------------------|-------------|------------------|--------|
|                                                             |                                                                                                        | DRAWN:                            | J.LEE       | DATE: OCT. 06/09 |        |
|                                                             |                                                                                                        | CHECKED:                          |             | DATE:            |        |
| EDAC INC                                                    |                                                                                                        | SCALE:                            | NTS         | SHEET :          | 2 OF 3 |
| TORONTO, ONTARIO                                            | ARE THE PROPERTY OF EDAC INC.,AND<br>SHALL NOT BE REPRODUCED,OR COPIED<br>OR USED AS THE BASIS FOR THE | DRAWING                           | NUMBER      |                  | ISSUE  |
| YOUR CONNECTION TO QUALITY & SERVICE                        | MANUFACTURE OR SALE OF APPARATUS                                                                       | 3                                 | 42 Assembly |                  | 1      |