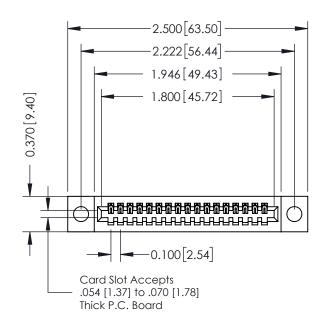

## **See Accompanying Pages for:**

- **Contact Bend Details**
- **Mounting Options**

| 342 / 392 Card Edge Connector |
|-------------------------------|
| Part Number: 392-017-541-104  |

|               | $\bigcap$ | EDAC    | CINC      |
|---------------|-----------|---------|-----------|
|               |           | TORONTO | , ONTARIO |
|               | $\bigcup$ | CAN     | NADA      |
| YOUR CONNECTI | ON TO     | QUALITY | & SERVICE |

WITHOUT WRITTEN PERMISSION.

| ACAD REFERENCE NO. 342 ENG MASTER DRAWN: J.LEE DATE: OCT. 06/09 CHECKED: DATE: |                |                  |
|--------------------------------------------------------------------------------|----------------|------------------|
|                                                                                | DRAWN: J.LEE   | DATE: OCT. 06/09 |
|                                                                                | CHECKED:       | DATE:            |
|                                                                                | SCALE: NTS     | SHEET 1 OF 3     |
| )                                                                              | DRAWING NUMBER | ISSUE            |