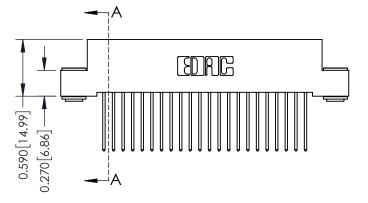

## 0.410[10.41] SECTION A-A

342 ENG MASTER

DATE: OCT. 06/09 J.LEE SHEET 1 OF 3 NTS

342 Assembly

THIS IS A C.A.D. GENERATED DRAWING DO NOT MAKE MANUAL REVISIONS TO MASTER. ISSUE NUMBER

ORIGINAL

1

| 342 / 392 Series Card Edge Connector<br>Contact Bend Detail |                                                                                                                                   | ACAD REFERENCE NO. 342 ENG MASTER |             |          |          |
|-------------------------------------------------------------|-----------------------------------------------------------------------------------------------------------------------------------|-----------------------------------|-------------|----------|----------|
|                                                             |                                                                                                                                   | DRAWN:                            | J.LEE       | DATE: OC | T. 06/09 |
|                                                             |                                                                                                                                   | CHECKED                           | ):          | DATE:    |          |
| EDAC INC                                                    | ARE THE PROPERTY OF EDAC INC.,AND SHALL NOT BE REPRODUCED,OR COPIED OR USED AS THE BASIS FOR THE MANUFACTURE OR SALE OF APPARATUS | SCALE:                            | NTS         | SHEET :  | 2 OF 3   |
| TORONTO, ONTARIO                                            |                                                                                                                                   | DRAWING                           | NUMBER      |          | ISSUE    |
| YOUR CONNECTION TO QUALITY & SERVICE                        |                                                                                                                                   | 3                                 | 42 Assembly |          | 1        |