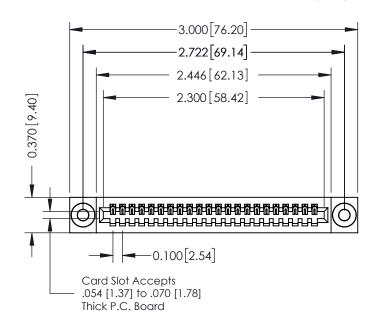

## **See Accompanying Pages for:**

- **Contact Bend Details**
- **Mounting Options**

| 342 / 392 Card Edge Connector |
|-------------------------------|
| Part Number: 392-022-540-103  |

YOUR CONNECTION TO QUALITY & SERVICE

DATE: OCT. 06/09 J.LEE SHEET 1 OF 3 NTS

342 Assembly

THIS IS A C.A.D. GENERATED DRAWING DO NOT MAKE MANUAL REVISIONS TO MASTER. ISSUE NUMBER

ORIGINAL

1

| 342 / 392 Series Card Edge Connector<br>Contact Bend Detail |                                                                                                                                   | ACAD REFERENCE NO. 342 ENG MASTER |             |          |          |
|-------------------------------------------------------------|-----------------------------------------------------------------------------------------------------------------------------------|-----------------------------------|-------------|----------|----------|
|                                                             |                                                                                                                                   | DRAWN:                            | J.LEE       | DATE: OC | T. 06/09 |
|                                                             |                                                                                                                                   | CHECKED                           | ):          | DATE:    |          |
| EDAC INC                                                    | ARE THE PROPERTY OF EDAC INC.,AND SHALL NOT BE REPRODUCED,OR COPIED OR USED AS THE BASIS FOR THE MANUFACTURE OR SALE OF APPARATUS | SCALE:                            | NTS         | SHEET :  | 2 OF 3   |
| TORONTO, ONTARIO                                            |                                                                                                                                   | DRAWING                           | NUMBER      |          | ISSUE    |
| YOUR CONNECTION TO QUALITY & SERVICE                        |                                                                                                                                   | 3                                 | 42 Assembly |          | 1        |