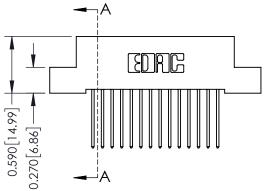

THIS IS A C.A.D. GENERATED DRAWING DO NOT MAKE MANUAL REVISIONS TO MASTER. ISSUE NUMBER

ORIGINAL

1

| 342 / 392 Series Card Edge Connector<br>Contact Bend Detail |                                                                                                                                             | ACAD REFERENCE NO. 342 ENG MASTER |             |                  |        |  |
|-------------------------------------------------------------|---------------------------------------------------------------------------------------------------------------------------------------------|-----------------------------------|-------------|------------------|--------|--|
|                                                             |                                                                                                                                             | DRAWN:                            | J.LEE       | DATE: OCT. 06/09 |        |  |
|                                                             |                                                                                                                                             | CHECKED:                          |             | DATE:            |        |  |
| TORONTO, ONTARIO                                            | THESE DRAWINGS AND SPECIFICATIONS<br>ARE THE PROPERTY OF EDAC INC.,AND<br>SHALL NOT BE REPRODUCED,OR COPIED<br>OR USED AS THE BASIS FOR THE | SCALE:                            | NTS         | SHEET :          | 2 OF 3 |  |
|                                                             |                                                                                                                                             | DRAWING                           | NUMBER      |                  | ISSUE  |  |
| YOUR CONNECTION TO QUALITY & SERVICE                        | MANUFACTURE OR SALE OF APPARATUS                                                                                                            | 3                                 | 42 Assembly |                  | 1      |  |