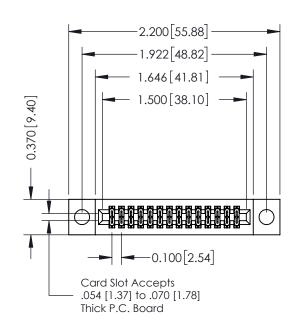

## **See Accompanying Pages for:**

- Contact Bend Details
- Mounting Options

| 342 / 392 Card Edge Connector<br>Part Number: 392-028-540-204 |                                                                                                                                           | ACAD REFERENCE NO. 342 ENG MASTER |            |         |           |  |
|---------------------------------------------------------------|-------------------------------------------------------------------------------------------------------------------------------------------|-----------------------------------|------------|---------|-----------|--|
|                                                               |                                                                                                                                           | DRAWN:                            | J.LEE      | DATE: O | CT. 06/09 |  |
|                                                               |                                                                                                                                           | CHECKED:                          |            | DATE:   |           |  |
| EDAC INC                                                      | TARIO ARE THE PROPERTY OF EDAC INC., AND SHALL NOT BE REPRODUCED, OR COPIED OR USED AS THE BASIS FOR THE MANUFACTURE OR SALE OF APPARATUS | SCALE: N                          | NTS STI    | SHEET   | 1 OF 3    |  |
| TORONTO, ONTARIO                                              |                                                                                                                                           | DRAWING N                         | IUMBER     |         | ISSUE     |  |
| YOUR CONNECTION TO QUALITY & SERVICE                          |                                                                                                                                           | 342                               | 2 Assembly |         | 1         |  |