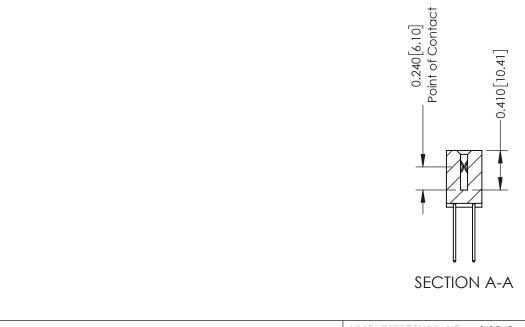

## **Contact Detail**

540-Wire Wrap .025 Sq.(0.64 Sq.) - Tail LG=.570(14.48) .100 [2.54] Contact Spacing x .200 [5.08] Row Spacing

THIS IS A C.A.D. GENERATED DRAWING

ISSUE NUMBER

ORIGINAL