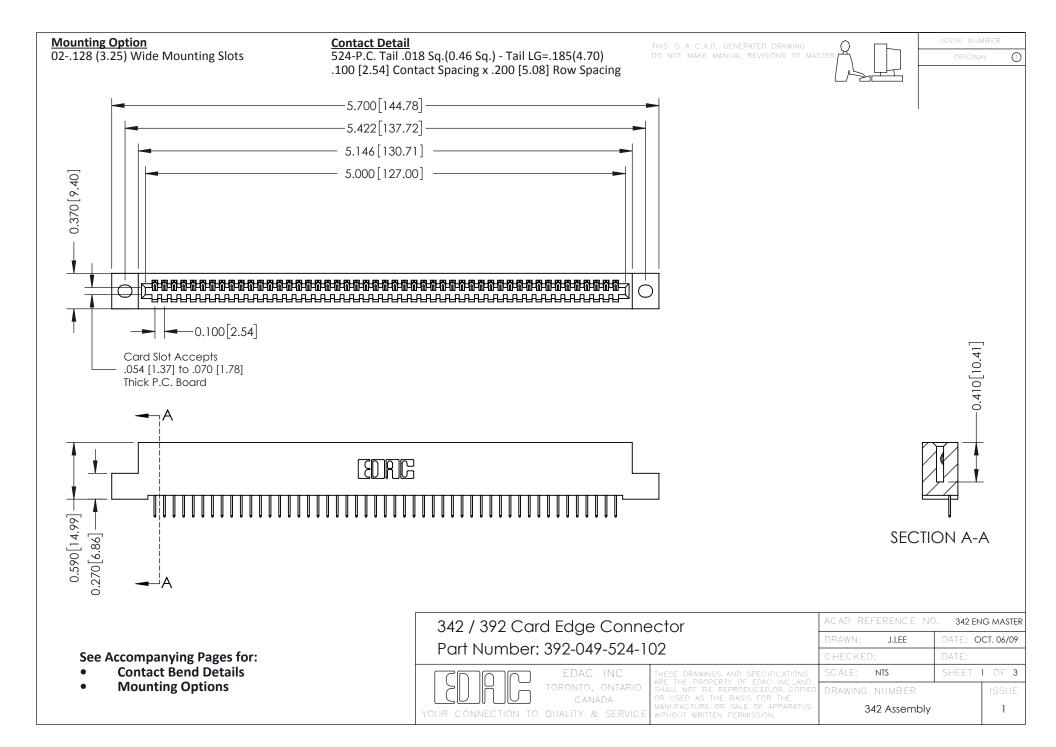

THIS IS A C.A.D. GENERATED DRAWING DO NOT MAKE MANUAL REVISIONS TO MASTER. ISSUE NUMBER

ORIGINAL

1



| 342 / 392 Series Card Edge Connector<br>Contact Bend Detail |                                                                                                                                                                                                  | ACAD REFERENCE NO. 342 ENG MASTER |             |                  |        |
|-------------------------------------------------------------|--------------------------------------------------------------------------------------------------------------------------------------------------------------------------------------------------|-----------------------------------|-------------|------------------|--------|
|