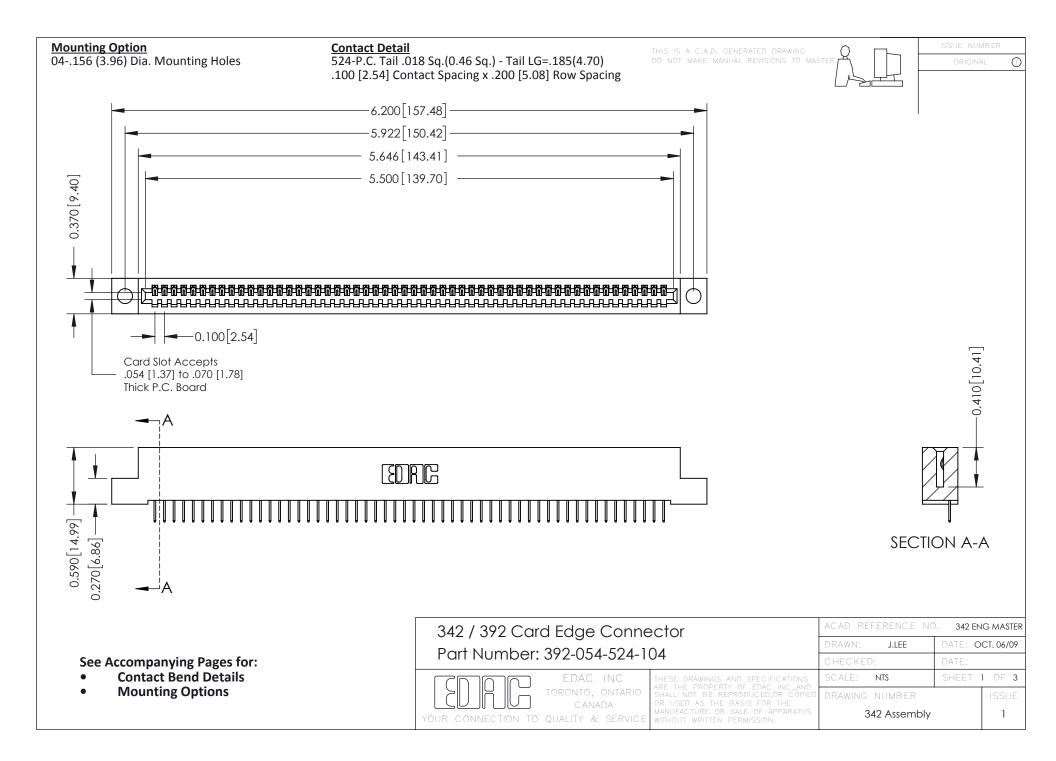

THIS IS A C.A.D. GENERATED DRAWING DO NOT MAKE MANUAL REVISIONS TO MASTER. ISSUE NUMBER

ORIGINAL

1



| 342 / 392 Series Card Edge Connector<br>Contact Bend Detail |                                                                                                                                                                                                  | ACAD REFERENCE NO. 342 ENG MASTER |             |                  |        |
|-------------------------------------------------------------|--------------------------------------------------------------------------------------------------------------------------------------------------------------------------------------------------|-----------------------------------|-------------|------------------|--------|
|