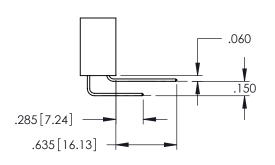

1

INSULATOR MATERIAL: THERMOPLASTIC PBT BLACK, UL 94V-0 CONTACT MATERIAL; COPPER TIN ALLOY

CONTACT PLATING: GOLD ON THE MATING AREA, TIN PLATING ON THE CONTACT TAILS, NICKEL UNDERPLATE

345/395 SERIES CARD EDGE CONNECTOR PART NUMBER: 395-130-555-578

YOUR CONNECTION TO QUALITY & SERVICE

| ACAD REFERENCE NO. 345-ENG-MASTER |                           |       |
|-----------------------------------|---------------------------|-------|
| DRAWN: R.STA.MONICA               | A.MONICA DATE:MAY.16/2017 |       |
| CHECKED:                          | DATE:                     |       |
| SCALE: 1:1                        | SHEET 1                   | OF 2  |
| DRAWING NUMBER                    |                           | ISSUE |
| 345-ENG-MASTER                    |                           | 1     |