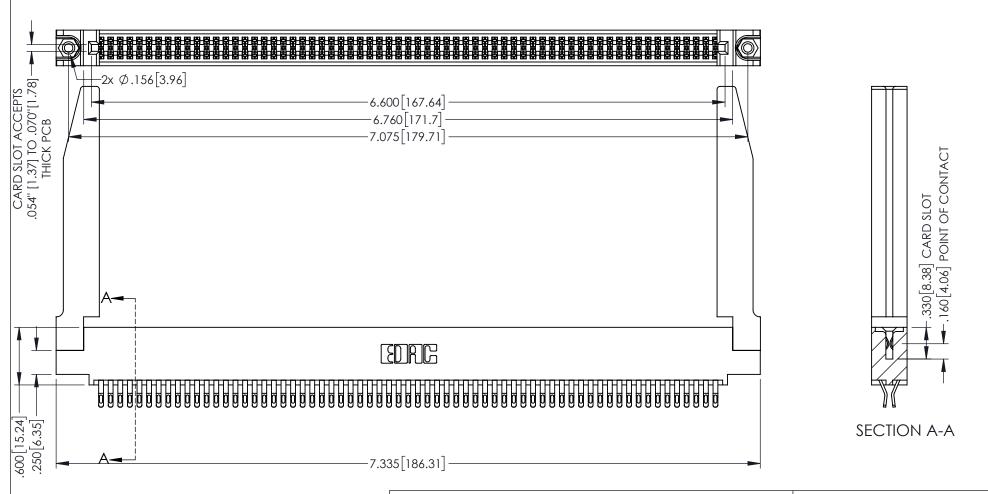

1

INSULATOR MATERIAL: THERMOPLASTIC PBT BLACK, UL 94V-0 CONTACT MATERIAL; COPPER TIN ALLOY

CONTACT PLATING: GOLD ON THE MATING AREA, TIN PLATING ON THE CONTACT TAILS, NICKEL UNDERPLATE

345/395 SERIES CARD EDGE CONNECTOR PART NUMBER: 395-130-555-578

YOUR CONNECTION TO QUALITY & SERVICE

| ACAD REFERENCE NO. 345-ENG-MASTER |                           |       |
|-----------------------------------|---------------------------|-------|
| DRAWN: R.STA.MONICA               | A.MONICA DATE:MAY.16/2017 |       |
| CHECKED:                          | DATE:                     |       |
| SCALE: 1:1                        | SHEET 1                   | OF 2  |
| DRAWING NUMBER                    |                           | ISSUE |
| 345-ENG-MASTER                    |                           | 1     |