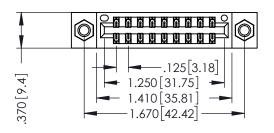

THIS IS A C.A.D. GENERATED DRAWING DO NOT MAKE MANUAL REVISIONS TO MASTER.

ISSUE NUMBER

ORIGINAL

1

INSULATOR MATERIAL: THERMOPLASTIC POLYESTER, UL 94V-0
CONTACT MATERIAL; COPPER, NICKEL, TIN ALLOY CA-725
CONTACT PLATING: GOLD ON THE MATING AREA, TIN-LEAD

ON THE CONTACT TAILS, NICKEL UNDERPLATE

346/396 SERIES CARD EDGE CONNECTOR PART NUMBER: 396-018-555-207

EDAC INC TORONTO, ONTARIO CANADA

YOUR CONNECTION TO QUALITY & SERVICE

| THESE DRAWINGS AND SPECIFICATIONS<br>ARE THE PROPERTY OF EDAC INC.,AND<br>SHALL NOT BE REPRODUCED,OR COPIED |
|-------------------------------------------------------------------------------------------------------------|
| ARE THE PROPERTY OF EDAC INC.,AND                                                                           |
| SHALL NOT BE REPRODUCED, OR COPIED                                                                          |
| OR USED AS THE BASIS FOR THE                                                                                |
| OR USED AS THE BASIS FOR THE MANUFACTURE OR SALE OF APPARATUS                                               |
| WITHOUT WRITTEN PERMISSION.                                                                                 |
|                                                                                                             |

| ACAD REFERENCE N | O. 346-ENG-MASTER |
|------------------|-------------------|
| DRAWN: J.LEE     | DATE: APR. 22/09  |
| CHECKED:         | DATE:             |
| SCALE: 1:1       | SHEET 1 OF 2      |
| DRAWING NUMBER   | ISSUE             |