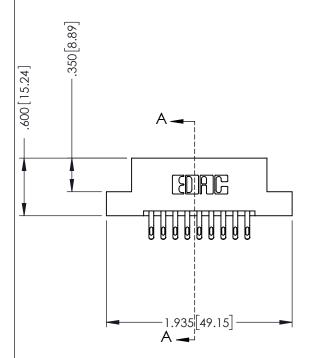

AWING NUMBER ISSU 346-ENG-MASTER 1

SECTION A-A

ISSUE NUMBER ORIGINAL 1

## **Contact Code 555**

## **Contact Code 556**

INSULATOR MATERIAL: THERMOPLASTIC POLYESTER, UL 94V-0 CONTACT MATERIAL; COPPER, NICKEL, TIN ALLOY CA-725 CONTACT PLATING: GOLD ON THE MATING AREA, TIN-LEAD

ON THE CONTACT TAILS, NICKEL UNDERPLATE

## 346/396 SERIES CARD EDGE CONNECTOR CONTACT CODE 555,556,558,559,560 DIMENSIONS

YOUR CONNECTION TO QUALITY & SERVICE

**EDAC INC** TORONTO, ONTARIO CANADA

THESE DRAWINGS AND SPECIFICATIONS ARE THE PROPERTY OF EDAC INC.,AND SHALL NOT BE REPRODUCED, OR COPIED OR USED AS THE BASIS FOR THE MANUFACTURE OR SALE OF APPARATUS WITHOUT WRITTEN PERMISSION.

|   | ACAD REFERENCE NO. | 346-ENG-MASTER   |
|---|--------------------|------------------|
|   | DRAWN: J.LEE       | DATE: APR. 22/09 |
| ) | CHECKED:           | DATE:            |
|   | SCALE: 1:1         | SHEET 2 OF 2     |
|   | DRAWING NUMBER     | ISSUE            |
|   | 346-ENG-MASTER     | 1                |