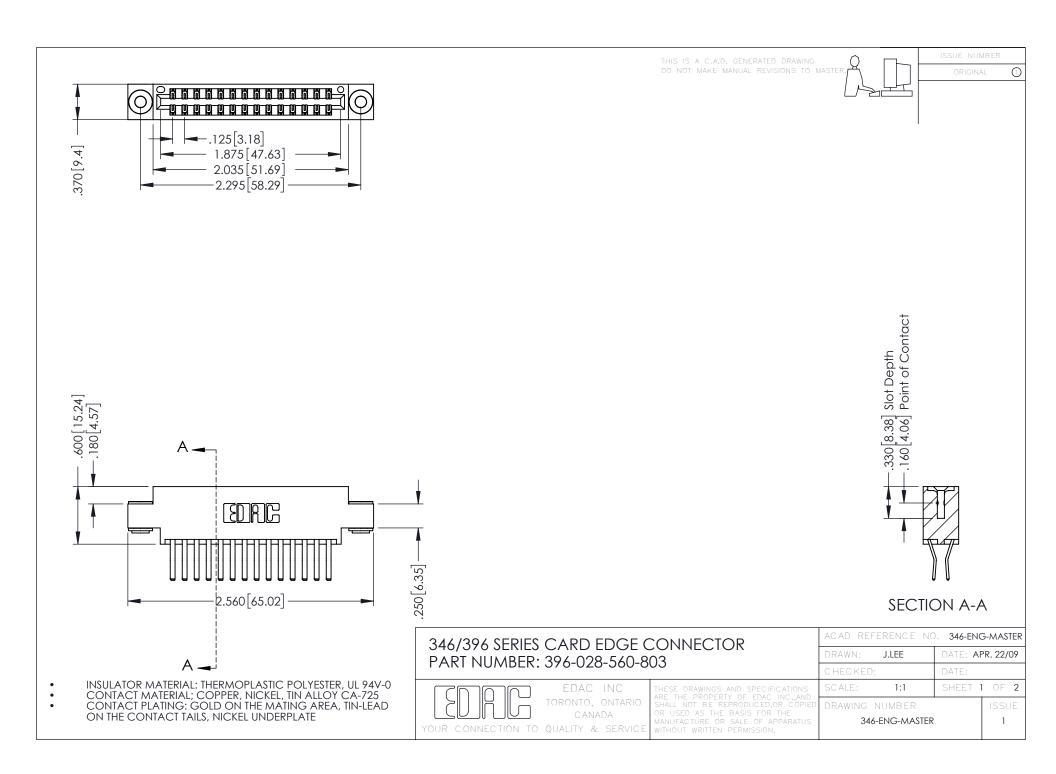

**Contact Code 555** 

**Contact Code 556** 

INSULATOR MATERIAL: THERMOPLASTIC POLYESTER, UL 94V-0 CONTACT MATERIAL; COPPER, NICKEL, TIN ALLOY CA-725 CONTACT PLATING: GOLD ON THE MATING AREA, TIN-LEAD

ON THE CONTACT TAILS, NICKEL UNDERPLATE