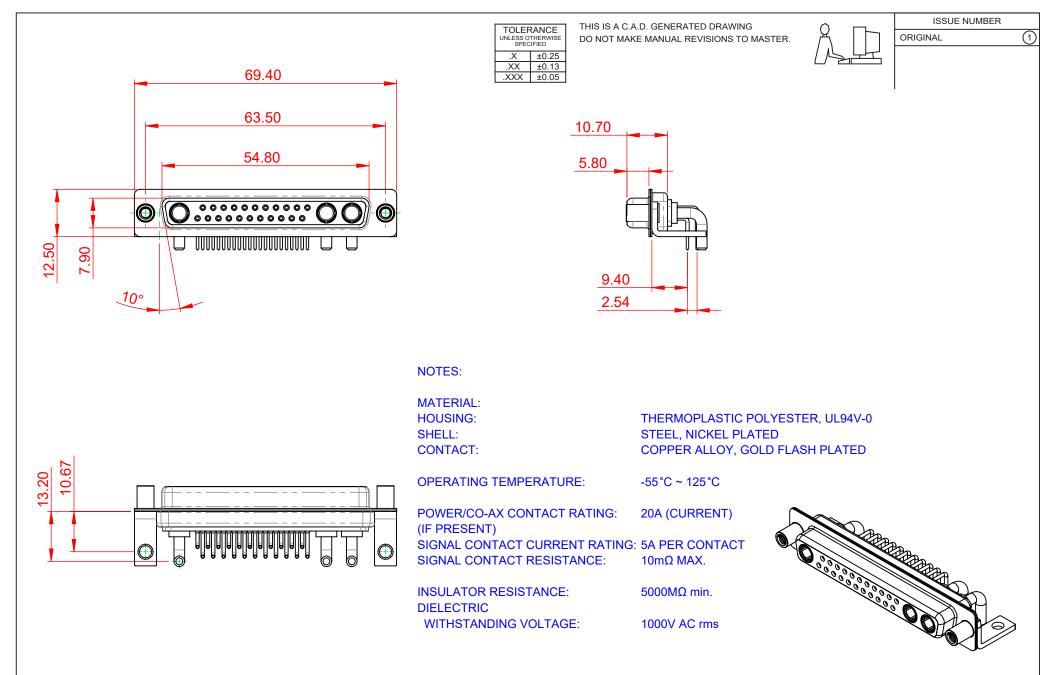

|                    | COMBINATION D-SUB                      |                                                                                                                                                                                                                |                          | SW REFERENCE NO.: 630 COMBO ASSEMBLY |           |                    |  |
|--------------------|----------------------------------------|----------------------------------------------------------------------------------------------------------------------------------------------------------------------------------------------------------------|--------------------------|--------------------------------------|-----------|--------------------|--|
|                    |                                        |                                                                                                                                                                                                                |                          | DRAWN: C.B                           |           | DATE: JAN. 01/2019 |  |
|                    |                                        |                                                                                                                                                                                                                | CHECKED:                 |                                      | DATE:     |                    |  |
|                    | EDAC INC<br>TORONTO, ONTARIO<br>CANADA | THESE DRAWINGS AND SPECIFICATIONS<br>ARE THE PROPERTY OF EDAC INC.,AND<br>SHALL NOT BE REPRODUCED,OR COPIED<br>OR USED AS THE BASIS FOR THE<br>MANUFACTURE OR SALE OF APPARATUS<br>WITHOUT WRITTEN PERMISSION. | SCALE: (                 | (IN C.A.D. 1:1)                      | SHEET 1 O | F 2                |  |
|                    |                                        |                                                                                                                                                                                                                | DRAWING NUMBER: 630-25W3 |                                      | 3240-2NE  | ISSUE              |  |
| YOUR CONNECTION TO | QUALITY & SERVICE                      |                                                                                                                                                                                                                | PART NUM                 | BER: 630-25W                         | 3240-2NE  | 1                  |  |