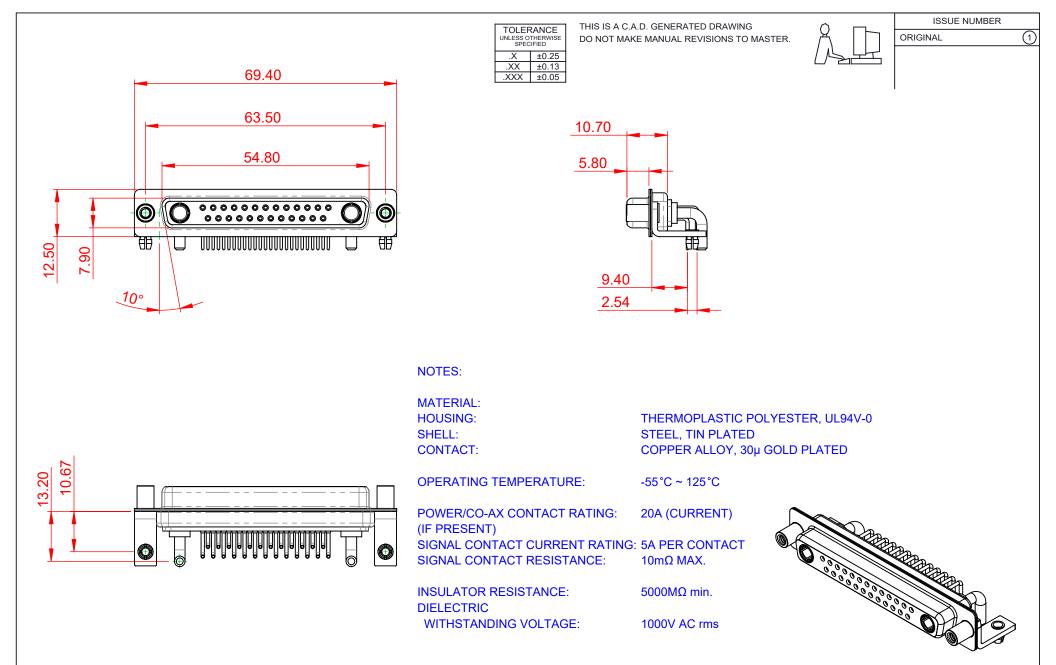

|                              | SW REFERENCE NO.: 630 COMBO ASSEMBLY |                                                                                                                                             |                              |               |       |          |                    |    |       |
|------------------------------|--------------------------------------|---------------------------------------------------------------------------------------------------------------------------------------------|------------------------------|---------------|-------|----------|--------------------|----|-------|
| COMBI                        | COMBINATION D-SUB                    |                                                                                                                                             |                              | DRAWN: C.B    |       |          | DATE: JAN. 01/2019 |    |       |
|                              |                                      |                                                                                                                                             | CHECKED:                     |               | DATE: |          |                    |    |       |
| EDAG                         | EDAC INC                             | THESE DRAWINGS AND SPECIFICATIONS<br>ARE THE PROPERTY OF EDAC INC.,AND<br>SHALL NOT BE REPRODUCED,OR COPIED<br>OR USED AS THE BASIS FOR THE | SCALE:                       | (IN C.A.D. 1: | 1)    | SHEET    | 1                  | OF | 2     |
|                              | , ONTARIO<br>ADA                     |                                                                                                                                             | DRAWING NUMBER: 630-27W2     |               |       | 2640-2T5 |                    |    | ISSUE |
| YOUR CONNECTION TO QUALITY & | YOUR CONNECTION TO QUALITY & SERVICE |                                                                                                                                             | PART NUMBER: 630-27W2640-2T5 |               |       |          |                    | 1  |       |