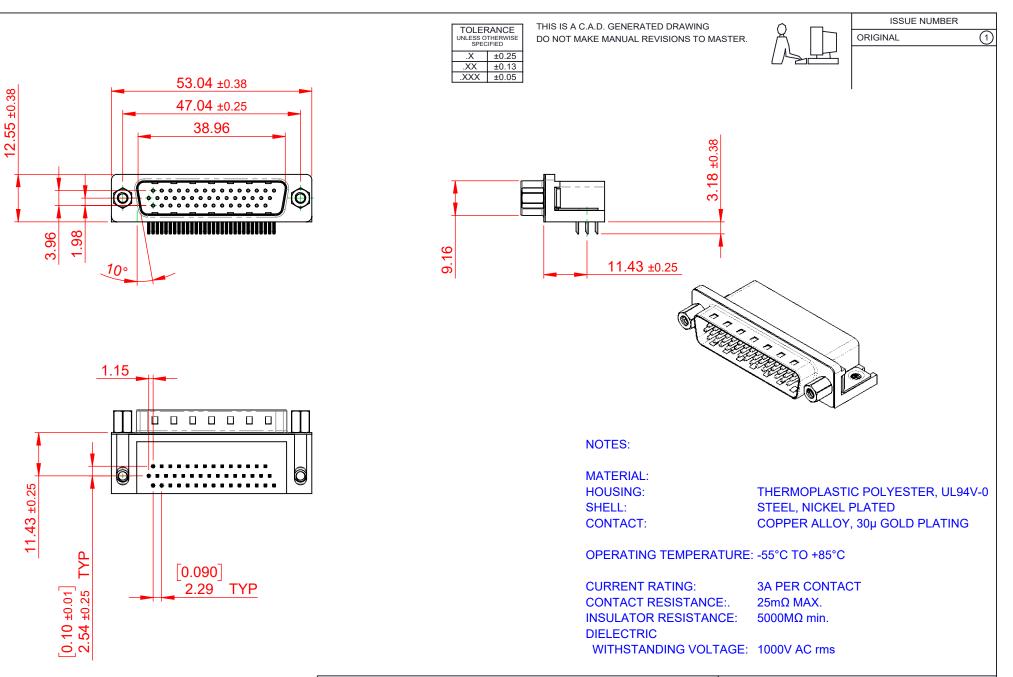

|                   | 633 SERIES D-SUB CONNECTOR           |                                                                                                                                                                                                                | SW REFERENCE NO.: 633 ASSEMBLY  |                  |       |
|-------------------|--------------------------------------|----------------------------------------------------------------------------------------------------------------------------------------------------------------------------------------------------------------|---------------------------------|------------------|-------|
|                   |                                      |                                                                                                                                                                                                                | DRAWN: C.B                      | DATE: AUG. 01/20 | )18   |
|                   |                                      |                                                                                                                                                                                                                | CHECKED:                        | DATE:            |       |
| YOUR CONNECTION T | EDAC INC                             | THESE DRAWINGS AND SPECIFICATIONS<br>ARE THE PROPERTY OF EDAC INC.,AND<br>SHALL NOT BE REPRODUCED,OR COPIED<br>OR USED AS THE BASIS FOR THE<br>MANUFACTURE OR SALE OF APPARATUS<br>WITHOUT WRITTEN PERMISSION. | SCALE: (IN C.A.D. 1:1)          | SHEET 1 OF       | 1     |
|                   | TORONTO, ONTARIO<br>CANADA           |                                                                                                                                                                                                                | DRAWING NUMBER: 633-044-663-053 |                  | ISSUE |
|                   | YOUR CONNECTION TO QUALITY & SERVICE |                                                                                                                                                                                                                | PART NUMBER: 633-044-6          | 663-053          | 1     |