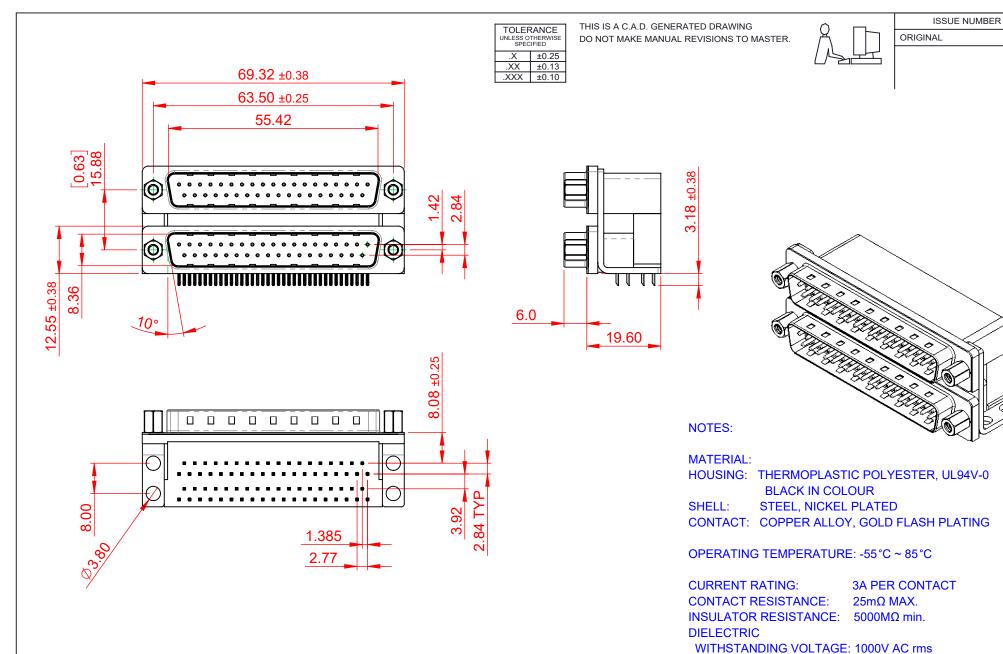

661 SERIES D-SUB CONNECTOR

YOUR CONNECTION TO QUALITY & SERVICE

EDAC INC TORONTO, ONTARIO CANADA

THESE DRAWINGS AND SPECIFICATIONS ARE THE PROPERTY OF EDAC INC..AND SHALL NOT BE REPRODUCED,OR COPIED OR USED AS THE BASIS FOR THE MANUFACTURE OR SALE OF APPARATUS WITHOUT WRITTEN PERMISSION.

PART NUMBER: 661-037-264-003

THIS SERIES FULLY CONFORMS TO THE EUROPEAN UNION DIRECTIVES 2011/65/EU FOR RoHS COMPLIANCY.