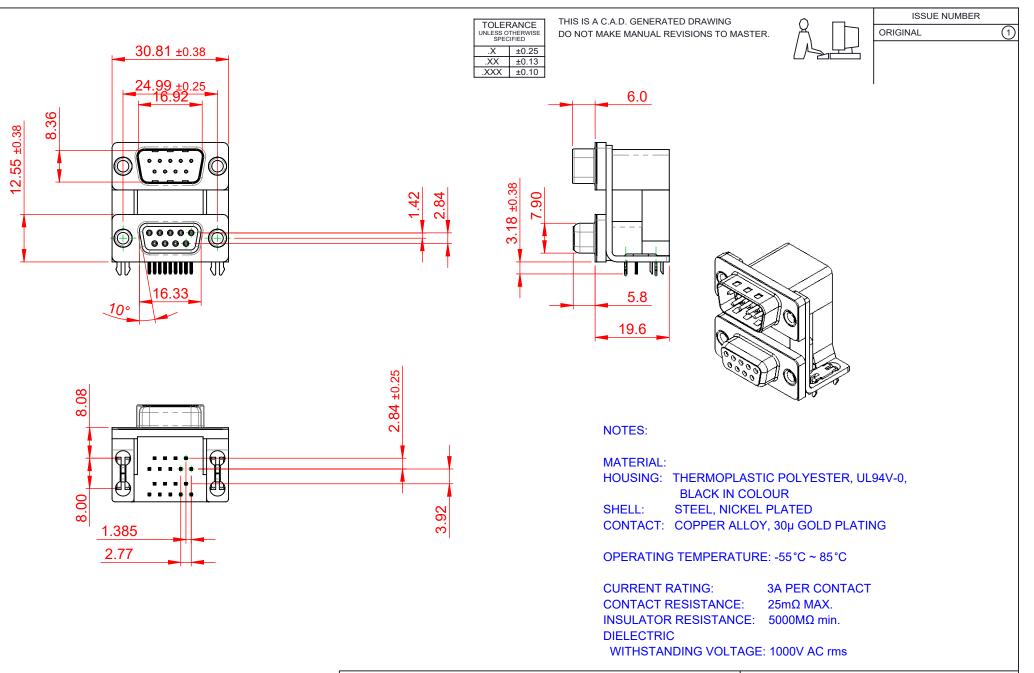

|                                        |                                                                                                                                                                                                                | SW REFERENCE NO.: 663 ASSEMBLY  |                    |       |
|----------------------------------------|----------------------------------------------------------------------------------------------------------------------------------------------------------------------------------------------------------------|---------------------------------|--------------------|-------|
| 663 SERIES D-SUB                       | 663 SERIES D-SUB CONNECTOR                                                                                                                                                                                     |                                 | DATE: AUG. 01/2018 |       |
|                                        |                                                                                                                                                                                                                |                                 | DATE:              |       |
| EDAC INC<br>TORONTO, ONTARIO<br>CANADA | THESE DRAWINGS AND SPECIFICATIONS<br>ARE THE PROPERTY OF EDAC INC.,AND<br>SHALL NOT BE REPRODUCED,OR COPIED<br>OR USED AS THE BASIS FOR THE<br>MANUFACTURE OR SALE OF APPARATUS<br>WITHOUT WRITTEN PERMISSION. | SCALE: (IN C.A.D. 1:1)          | SHEET 1 OF         | 1     |
|                                        |                                                                                                                                                                                                                | DRAWING NUMBER: 663-009-664-037 |                    | ISSUE |
| YOUR CONNECTION TO QUALITY & SERVICE   |                                                                                                                                                                                                                | PART NUMBER: 663-009-6          | 664-037            | 1     |