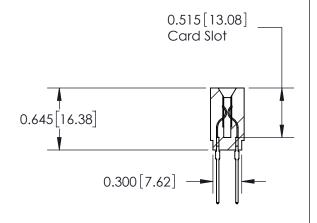

THIS IS A C.A.D. GENERATED DRAWING DO NOT MAKE MANUAL REVISIONS TO MASTER.

ORIGINAL

Contact Information
540-Wire Wrap, Regular Point - Tail LG.=.560(14.22)
.156" (3.96mm) Contact Spacing x .200" (5.08mm) Row Spacing