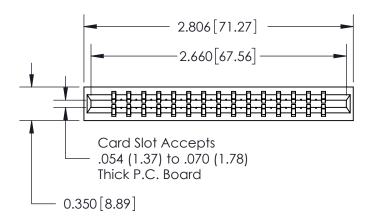

THIS IS A C.A.D. GENERATED DRAWING DO NOT MAKE MANUAL REVISIONS TO MASTER.

ORIGINAL

Contact Information
540-Wire Wrap, Regular Point - Tail LG.=.560(14.22)
.156" (3.96mm) Contact Spacing x .200" (5.08mm) Row Spacing