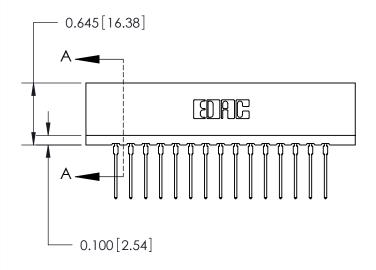

THIS IS A C.A.D. GENERATED DRAWING DO NOT MAKE MANUAL REVISIONS TO MASTER.

ORIGINAL

Contact Information
540-Wire Wrap, Regular Point - Tail LG.=.560(14.22)
.156" (3.96mm) Contact Spacing x .200" (5.08mm) Row Spacing