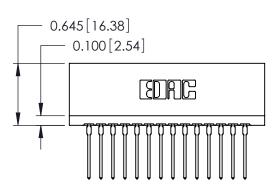

THIS IS A C.A.D. GENERATED DRAWING DO NOT MAKE MANUAL REVISIONS TO MASTER.

ISSUE NUMBER

ORIGINAL

Contact Information
540-Wire Wrap, Regular Point - Tail LG.=.560(14.22)
.125" (3.18mm) Contact Spacing x .250" (6.35mm) Row Spacing