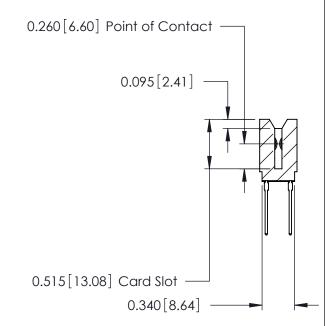

THIS IS A C.A.D. GENERATED DRAWING DO NOT MAKE MANUAL REVISIONS TO MASTER.

ISSUE NUMBER

ORIGINAL

Contact Information
540-Wire Wrap, Regular Point - Tail LG.=.560(14.22)
.125" (3.18mm) Contact Spacing x .250" (6.35mm) Row Spacing