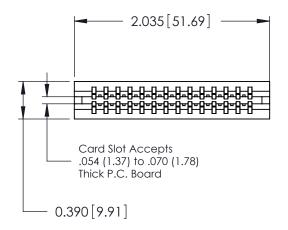

THIS IS A C.A.D. GENERATED DRAWING DO NOT MAKE MANUAL REVISIONS TO MASTER.

ISSUE NUMBER

ORIGINAL

Contact Information
540-Wire Wrap, Regular Point - Tail LG.=.560(14.22)
.125" (3.18mm) Contact Spacing x .250" (6.35mm) Row Spacing