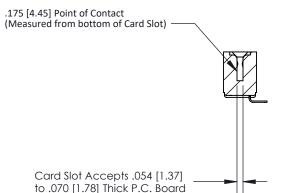

## **Contact Detail**

90 Degree Bend (Code 521 Contacts)

.156 [3.96] Contact Spacing x .200 [5.08] Row Spacing

**See Accompanying Page for:** 

**Contact Bend Details** 

SECTION A-A

| 807/857 Series High Temp Card Edge Connector |
|----------------------------------------------|
| Part Number: 807-006-453-112                 |