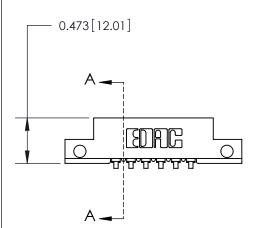

## **Contact Detail**

90 Degree Bend (Code 521 Contacts)

.156 [3.96] Contact Spacing x .200 [5.08] Row Spacing

**See Accompanying Page for:** 

**Contact Bend Details** 

SECTION A-A

| 807/857 Series High Temp Card Edge Connector |
|----------------------------------------------|
| Part Number: 807-006-453-112                 |