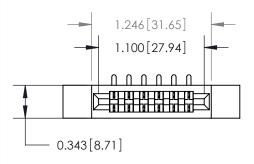

## **Mounting Option**

.128 (3.25) Dia. Side Mounting Holes

## **Contact Detail**

90 Degree Bend (Code 521 Contacts)

.156 [3.96] Contact Spacing x .200 [5.08] Row Spacing





**See Accompanying Page for:** 

**Contact Bend Details** 



SECTION A-A



| 807/857 Series High Temp Card Edge Connector |
|----------------------------------------------|
| Part Number: 807-006-453-112                 |

YOUR CONNECTION TO QUALITY & SERVICE

| ACAD REFERENCE NO | . 807 ENG MASTER |
|-------------------|------------------|
| DRAWN: J.LEE      | DATE: AUG. 11/09 |
| CHECKED:          | DATE:            |
| SCALE: NTS        | SHEET 1 OF 2     |
| DRAWING NUMBER    | ISSUE            |

807 Assembly