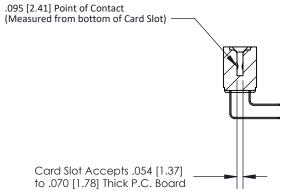

## **Contact Detail**

90 Degree Bend (Code 522 and 540 Contacts)

.156 [3.96] Contact Spacing x .200 [5.08] Row Spacing

## **See Accompanying Page for:**

**Contact Bend Details** 

**SECTION A-A** 

| 807/857 Series High Temp Card Edge Connector |
|----------------------------------------------|
| Part Number: 807-012-458-207                 |