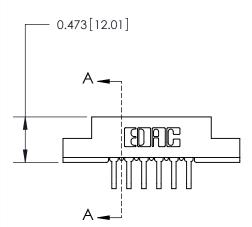

## **See Accompanying Page for:**

**Contact Bend Details** 

**SECTION A-A** 

| 807/857 Series High Temp Card Edge Connector |
|----------------------------------------------|
| Part Number: 807-012-458-207                 |