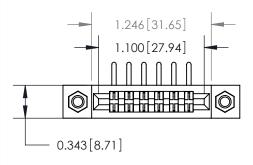

## **Mounting Option**

M3-0.5 Metric Threaded Inserts

## **See Accompanying Page for:**

**Contact Bend Details** 

**SECTION A-A** 

| 807/857 Series High Temp Card Edge Connector |
|----------------------------------------------|
| Part Number: 807-012-458-207                 |