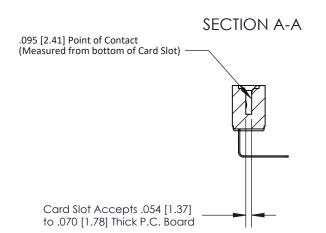

## **Contact Detail**

90 Degree Bend (Code 545 Contacts)

.156 [3.96] Contact Spacing x .200 [5.08] Row Spacing

**See Accompanying Page for:** 

**Contact Bend Details** 

| 807/857 Series High Temp Card Edge Connector |
|----------------------------------------------|
| Part Number: 807-018-558-112                 |