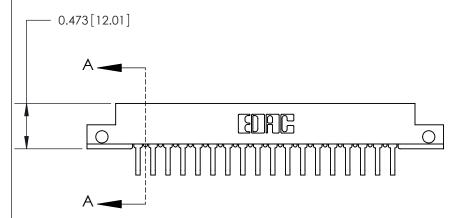

**Mounting Option** 

.128 (3.25) Dia. Side Mounting Holes

## **Contact Detail**

90 Degree Bend (Code 545 Contacts)

.156 [3.96] Contact Spacing x .200 [5.08] Row Spacing









**See Accompanying Page for:** 

**Contact Bend Details** 

| 807/857 Series High Temp Card Edge Connector |
|----------------------------------------------|
| Part Number: 807-018-558-112                 |

|               | $\bigcap$ | EDAC      | INC       |
|---------------|-----------|-----------|-----------|
|               |           | TORONTO   | , ONTARIO |
|               |           | CANADA    |           |
| YOUR CONNECTI | ON TO     | QUALITY . | & SERVICE |

807 ENG MASTER DATE: AUG. 11/09 J.LEE NTS SHEET 1 OF 2

807 Assembly