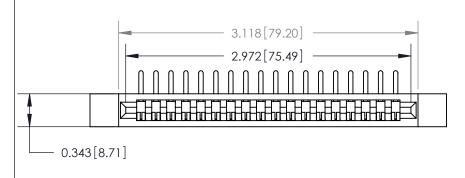

## **Contact Detail**

90 Degree Bend (Code 545 Contacts)

.156 [3.96] Contact Spacing x .200 [5.08] Row Spacing

**See Accompanying Page for:** 

**Contact Bend Details** 

| 807/857 Series High Temp Card Edge Connector |
|----------------------------------------------|
| Part Number: 807-018-558-112                 |