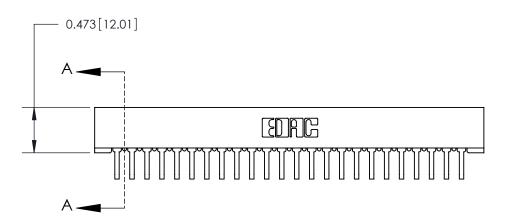

## **Contact Detail**

90 Degree Bend (Code 545 Contacts)

.156 [3.96] Contact Spacing x .200 [5.08] Row Spacing

**See Accompanying Page for:** 

**Contact Bend Details** 

807/857 Series High Temp Card Edge Connector Part Number: 807-024-558-101