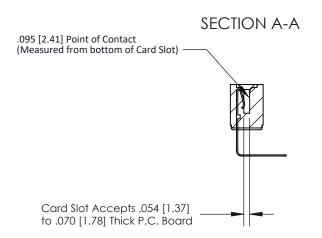

## **Contact Detail**

90 Degree Bend (Code 545 Contacts)

.156 [3.96] Contact Spacing x .200 [5.08] Row Spacing

**See Accompanying Page for:** 

**Contact Bend Details** 

807/857 Series High Temp Card Edge Connector Part Number: 807-024-558-101