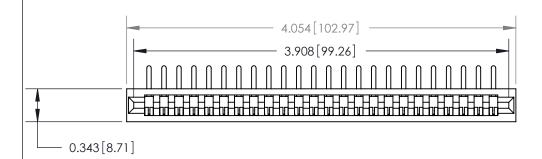

## **Contact Detail**

90 Degree Bend (Code 545 Contacts)

.156 [3.96] Contact Spacing x .200 [5.08] Row Spacing

**See Accompanying Page for:** 

**Contact Bend Details** 

807/857 Series High Temp Card Edge Connector Part Number: 807-024-558-101