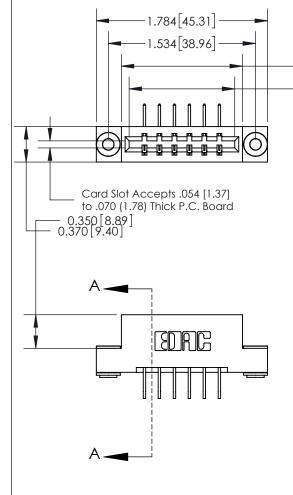

THIS IS A C.A.D. GENERATED DRAWING DO NOT MAKE MANUAL REVISIONS TO MASTER.

ISSUE NUMBER

ORIGINAL

833 Series High Temp Card Edge Connector Part Number: 833-006-558-103

**EDAC INC** TORONTO, ONTARIO CANADA

THESE DRAWINGS AND SPECIFICATIONS ARE THE PROPERTY OF EDAC INC.,AND SHALL NOT BE REPRODUCED, OR COPIED OR USED AS THE BASIS FOR THE MANUFACTURE OR SALE OF APPARATUS WITHOUT WRITTEN PERMISSION.

| ACAD REFERENCE NO. | 833 ENG MASTER   |  |  |
|--------------------|------------------|--|--|
| DRAWN: J.LEE       | DATE: OCT. 14/09 |  |  |
| CHECKED:           | DATE:            |  |  |
| SCALE: NTS         | SHEET 1 OF 3     |  |  |
| DRAWING NUMBER     | ISSUE            |  |  |
| 833 Assembly       | 1                |  |  |