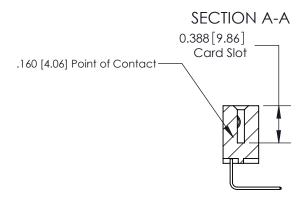

THIS IS A C.A.D. GENERATED DRAWING DO NOT MAKE MANUAL REVISIONS TO MASTER.

ISSUE NUMBER

ORIGINAL

833 Series High Temp Card Edge Connector Part Number: 833-006-558-103

**EDAC INC** TORONTO, ONTARIO CANADA

THESE DRAWINGS AND SPECIFICATIONS ARE THE PROPERTY OF EDAC INC.,AND SHALL NOT BE REPRODUCED, OR COPIED OR USED AS THE BASIS FOR THE MANUFACTURE OR SALE OF APPARATUS WITHOUT WRITTEN PERMISSION.

| ACAD REFERENCE NO. | 833 ENG MASTER   |  |  |
|--------------------|------------------|--|--|
| DRAWN: J.LEE       | DATE: OCT. 14/09 |  |  |
| CHECKED:           | DATE:            |  |  |
| SCALE: NTS         | SHEET 1 OF 3     |  |  |
| DRAWING NUMBER     | ISSUE            |  |  |
| 833 Assembly       | 1                |  |  |