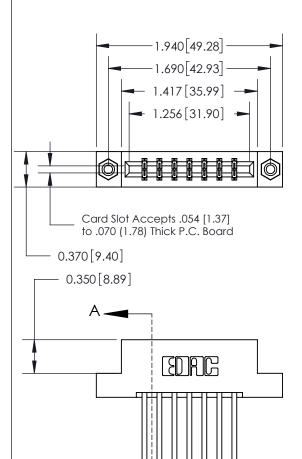

THIS IS A C.A.D. GENERATED DRAWING DO NOT MAKE MANUAL REVISIONS TO MASTER.

ISSUE NUMBER ORIGINAL

833 Series High Temp Card Edge Connector Part Number: 833-014-544-208

**EDAC INC** TORONTO, ONTARIO CANADA

THESE DRAWINGS AND SPECIFICATIONS ARE THE PROPERTY OF EDAC INC.,AND SHALL NOT BE REPRODUCED,OR COPIED OR USED AS THE BASIS FOR THE MANUFACTURE OR SALE OF APPARATUS WITHOUT WRITTEN PERMISSION.

| ACAD REFERENCE NO. | 833 ENG MASTER   |  |  |
|--------------------|------------------|--|--|
| DRAWN: J.LEE       | DATE: OCT. 14/09 |  |  |
| CHECKED:           | DATE:            |  |  |
| SCALE: NTS         | SHEET 1 OF 3     |  |  |
| DRAWING NUMBER     | ISSUE            |  |  |
| 833 Assembly       | 1                |  |  |