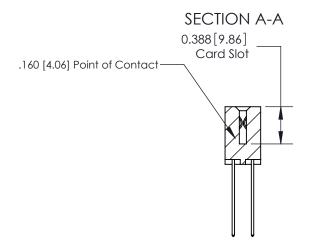

THIS IS A C.A.D. GENERATED DRAWING DO NOT MAKE MANUAL REVISIONS TO MASTER.

ISSUE NUMBER ORIGINAL

833 Series High Temp Card Edge Connector Part Number: 833-014-544-208

**EDAC INC** TORONTO, ONTARIO CANADA

THESE DRAWINGS AND SPECIFICATIONS ARE THE PROPERTY OF EDAC INC.,AND SHALL NOT BE REPRODUCED,OR COPIED OR USED AS THE BASIS FOR THE MANUFACTURE OR SALE OF APPARATUS WITHOUT WRITTEN PERMISSION.

| ACAD REFERENCE NO. | 833 ENG MASTER   |  |  |
|--------------------|------------------|--|--|
| DRAWN: J.LEE       | DATE: OCT. 14/09 |  |  |
| CHECKED:           | DATE:            |  |  |
| SCALE: NTS         | SHEET 1 OF 3     |  |  |
| DRAWING NUMBER     | ISSUE            |  |  |
| 833 Assembly       | 1                |  |  |