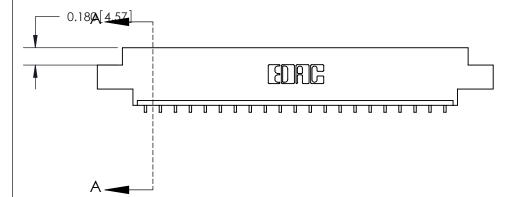

## **Contact Detail**

559-90 Degree Bend (Code 541 Contacts)

.156 [3.96] Contact Spacing x .200 [5.08] Row Spacing

THIS IS A C.A.D. GENERATED DRAWING DO NOT MAKE MANUAL REVISIONS TO MASTER.

ORIGINAL

SECTION A-A 0.388 [9.86] Card Slot .160 [4.06] Point of Contact-

**See Accompanying Page for:** 

- **Bend Detail**
- **Mounting Options**

ORIGINAL (1)

ORIGINAL

| 833 Series High Temp Card Edge Connector<br>Contact Bend Detail       |                                                                                                                                                                                                 | ACAD REFERENCE NO. | 833 ENG MASTER   |               |
|-----------------------------------------------------------------------|-------------------------------------------------------------------------------------------------------------------------------------------------------------------------------------------------|--------------------|------------------|---------------|
|                                                                       |                                                                                                                                                                                                 | DRAWN: J.LEE       | DATE: OCT. 14/09 |               |
|                                                                       |                                                                                                                                                                                                 | CHECKED: DATE:     |                  |               |
| EDAC INC TORONTO, ONTARIO CANADA YOUR CONNECTION TO QUALITY & SERVICE | THESE DRAWINGS AND SPECIFICATIONS ARE THE PROPERTY OF EDAC INC.,AND SHALL NOT BE REPRODUCED,OR COPIED OR USED AS THE BASIS FOR THE MANUFACTURE OR SALE OF APPARATUS WITHOUT WRITTEN PERMISSION. | SCALE: NTS         | SHEET 2          | 2 <b>OF</b> 3 |
|                                                                       |                                                                                                                                                                                                 | DRAWING NUMBER     |                  | ISSUE         |
|                                                                       |                                                                                                                                                                                                 | 833 Assembly       |                  | 1             |