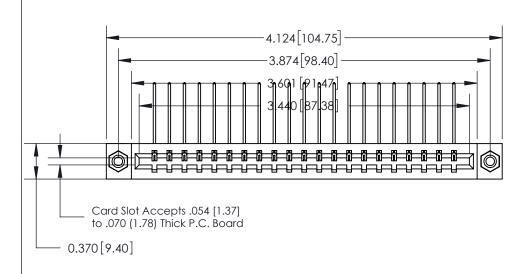

ACAD DEFEDENCE NO

833 Series High Temp Card Edge Connector Part Number: 833-021-559-608

YOUR CONNECTION TO QUALITY & SERVICE

**EDAC INC** TORONTO, ONTARIO CANADA

THESE DRAWINGS AND SPECIFICATIONS ARE THE PROPERTY OF EDAC INC.,AND SHALL NOT BE REPRODUCED, OR COPIED OR USED AS THE BASIS FOR THE MANUFACTURE OR SALE OF APPARATUS WITHOUT WRITTEN PERMISSION.

| ACAD REFERENCE NO. | 833 ENG MASTER   |  |  |
|--------------------|------------------|--|--|
| DRAWN: J.LEE       | DATE: OCT. 14/09 |  |  |
| CHECKED:           | DATE:            |  |  |
| SCALE: NTS         | SHEET 1 OF 3     |  |  |
| DRAWING NUMBER     | ISSUE            |  |  |
| 833 Assembly       | 1                |  |  |