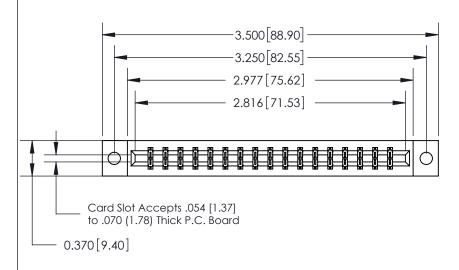

ISSUE NUMBER ORIGINAL

0.388 [9.86] Card Slot .160 [4.06] Point of Contact-

## 833 Series High Temp Card Edge Connector Part Number: 833-034-556-802

**Bend Detail Mounting Options** 

YOUR CONNECTION TO QUALITY & SERVICE

**EDAC INC** TORONTO, ONTARIO CANADA

THESE DRAWINGS AND SPECIFICATIONS ARE THE PROPERTY OF EDAC INC.,AND SHALL NOT BE REPRODUCED, OR COPIED OR USED AS THE BASIS FOR THE MANUFACTURE OR SALE OF APPARATUS WITHOUT WRITTEN PERMISSION.