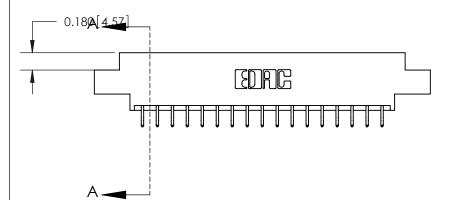

## **Contact Detail**

556-Extender Board Bend (Code 520 Contacts)

.156 [3.96] Contact Spacing x .200 [5.08] Row Spacing

**See Accompanying Page for:** 

THIS IS A C.A.D. GENERATED DRAWING DO NOT MAKE MANUAL REVISIONS TO MASTER.

SECTION A-A

833 Assembly

ORIGINAL (1)

ORIGINAL

| 833 Series High Temp Card Edge Connector<br>Contact Bend Detail |                                                                                                                                                                                                  | ACAD REFERENCE NO. | 833 ENG MASTER   |               |
|-----------------------------------------------------------------|--------------------------------------------------------------------------------------------------------------------------------------------------------------------------------------------------|--------------------|------------------|---------------|
|                                                                 |                                                                                                                                                                                                  | DRAWN: J.LEE       | DATE: OCT. 14/09 |               |
|                                                                 |                                                                                                                                                                                                  | CHECKED: DATE:     |                  |               |
| TORONTO, ONTARIO SH CANADA OR MA                                | THESE DRAWINGS AND SPECIFICATIONS ARE THE PROPERTY OF EDAC INC.,AND SHALL NOT BE REPRODUCED, OR COPIED OR USED AS THE BASIS FOR THE MANUFACTURE OR SALE OF APPARATUS WITHOUT WRITTEN PERMISSION. | SCALE: NTS         | SHEET 2          | 2 <b>OF</b> 3 |
|                                                                 |                                                                                                                                                                                                  | DRAWING NUMBER     |                  | ISSUE         |
|                                                                 |                                                                                                                                                                                                  | 833 Assembly       |                  | 1             |