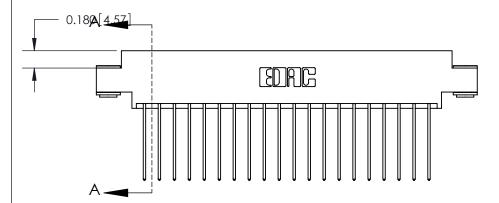

## **Contact Detail**

541-Wire Wrap .025 Sq.(0.64 Sq.) - Tail LG=.750(19.05) .156 [3.96] Contact Spacing x .200 [5.08] Row Spacing

**See Accompanying Page for:** 

THIS IS A C.A.D. GENERATED DRAWING DO NOT MAKE MANUAL REVISIONS TO MASTER.

ORIGINAL (1)

ORIGINAL

| 833 Series High Temp Card Edge Connector<br>Contact Bend Detail |                                                                                                                                                                                                 | ACAD REFERENCE NO. | 833 ENC          | MASTER        |
|-----------------------------------------------------------------|-------------------------------------------------------------------------------------------------------------------------------------------------------------------------------------------------|--------------------|------------------|---------------|
|                                                                 |                                                                                                                                                                                                 | DRAWN: J.LEE       | DATE: OCT. 14/09 |               |
|                                                                 |                                                                                                                                                                                                 | CHECKED: DATE:     |                  |               |
| TORONTO, ONTARIO CANADA                                         | THESE DRAWINGS AND SPECIFICATIONS ARE THE PROPERTY OF EDAC INC.,AND SHALL NOT BE REPRODUCED,OR COPIED OR USED AS THE BASIS FOR THE MANUFACTURE OR SALE OF APPARATUS WITHOUT WRITTEN PERMISSION. | SCALE: NTS         | SHEET 2          | 2 <b>OF</b> 3 |
|                                                                 |                                                                                                                                                                                                 | DRAWING NUMBER     |                  | ISSUE         |
|                                                                 |                                                                                                                                                                                                 | 833 Assembly       |                  | 1             |