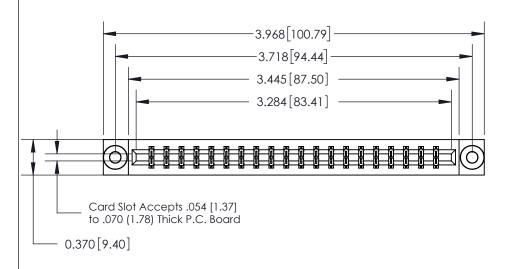

## 833 Series High Temp Card Edge Connector Part Number: 833-040-541-803

**Bend Detail Mounting Options** 

YOUR CONNECTION TO QUALITY & SERVICE

**EDAC INC** TORONTO, ONTARIO CANADA

THESE DRAWINGS AND SPECIFICATIONS ARE THE PROPERTY OF EDAC INC.,AND SHALL NOT BE REPRODUCED, OR COPIED OR USED AS THE BASIS FOR THE MANUFACTURE OR SALE OF APPARATUS WITHOUT WRITTEN PERMISSION.

| ACAD REFERENCE NO. | 833 ENG MASTER   |  |  |
|--------------------|------------------|--|--|
| DRAWN: J.LEE       | DATE: OCT. 14/09 |  |  |
| CHECKED:           | DATE:            |  |  |
| SCALE: NTS         | SHEET 1 OF 3     |  |  |
| DRAWING NUMBER     | ISSUE            |  |  |
| 833 Assembly       | 1                |  |  |