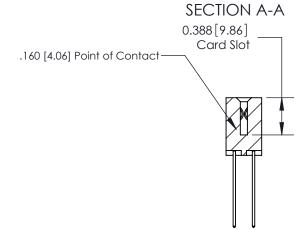

## **Contact Detail**

541-Wire Wrap .025 Sq.(0.64 Sq.) - Tail LG=.750(19.05) .156 [3.96] Contact Spacing x .200 [5.08] Row Spacing

**See Accompanying Page for:** 

THIS IS A C.A.D. GENERATED DRAWING DO NOT MAKE MANUAL REVISIONS TO MASTER.

ORIGINAL (1)

ORIGINAL

| 833 Series High Temp Card Edge Connector<br>Contact Bend Detail |                                                                                                                                                                                                 | ACAD REFERENCE NO. | 833 ENC          | MASTER        |
|-----------------------------------------------------------------|-------------------------------------------------------------------------------------------------------------------------------------------------------------------------------------------------|--------------------|------------------|---------------|
|                                                                 |                                                                                                                                                                                                 | DRAWN: J.LEE       | DATE: OCT. 14/09 |               |
|                                                                 |                                                                                                                                                                                                 | CHECKED: DATE:     |                  |               |
| TORONTO, ONTARIO CANADA                                         | THESE DRAWINGS AND SPECIFICATIONS ARE THE PROPERTY OF EDAC INC.,AND SHALL NOT BE REPRODUCED,OR COPIED OR USED AS THE BASIS FOR THE MANUFACTURE OR SALE OF APPARATUS WITHOUT WRITTEN PERMISSION. | SCALE: NTS         | SHEET 2          | 2 <b>OF</b> 3 |
|                                                                 |                                                                                                                                                                                                 | DRAWING NUMBER     |                  | ISSUE         |
|                                                                 |                                                                                                                                                                                                 | 833 Assembly       |                  | 1             |