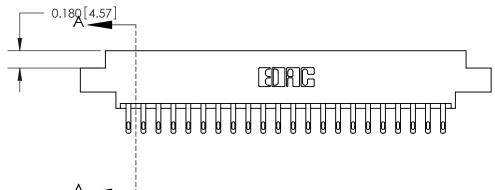

## **Contact Detail**

500-Wire Hole .050x.025(1.27x0.64) - Tail LG=.260(6.60)

.156 [3.96] Contact Spacing x .200 [5.08] Row Spacing

THIS IS A C.A.D. GENERATED DRAWING DO NOT MAKE MANUAL REVISIONS TO MASTER.