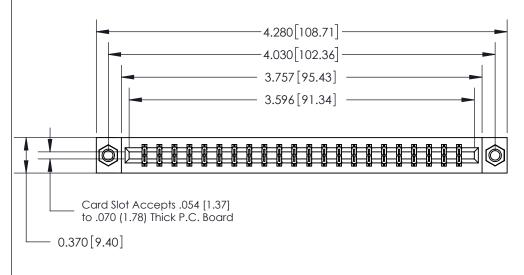

ISSUE NUMBER ORIGINAL

SECTION A-A 0.388 [9.86]

Card Slot .160 [4.06] Point of Contact-

## **See Accompanying Page for:**

- **Bend Detail**
- **Mounting Options**

833 Series High Temp Card Edge Connector Part Number: 833-044-500-807

**EDAC INC** TORONTO, ONTARIO CANADA

THESE DRAWINGS AND SPECIFICATIONS ARE THE PROPERTY OF EDAC INC.,AND SHALL NOT BE REPRODUCED, OR COPIED OR USED AS THE BASIS FOR THE MANUFACTURE OR SALE OF APPARATUS WITHOUT WRITTEN PERMISSION.