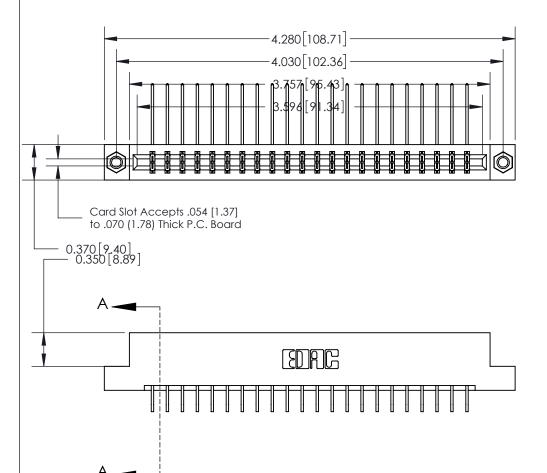

ISSUE NUMBER

SECTION A-A

ORIGINAL

0.388 [9.86] Card Slot .160 [4.06] Point of Contact-