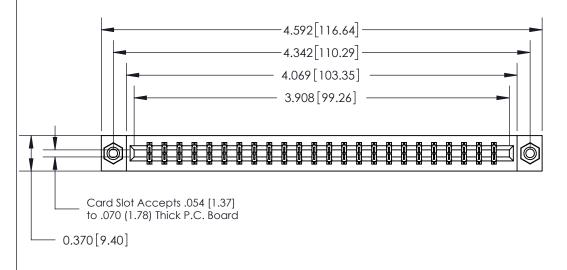

## **Contact Detail**

523-P.C. Tail .025 Sq.(0.64 Sq.) - Tail LG=.390(9.91)

.156 [3.96] Contact Spacing x .200 [5.08] Row Spacing

THIS IS A C.A.D. GENERATED DRAWING DO NOT MAKE MANUAL REVISIONS TO MASTER.

ISSUE NUMBER ORIGINAL

SECTION A-A 0.388 [9.86] Card Slot .160 [4.06] Point of Contact-

## **See Accompanying Page for:**

- **Bend Detail**
- **Mounting Options**

833 Series High Temp Card Edge Connector Part Number: 833-048-523-808

**EDAC INC** TORONTO, ONTARIO CANADA

THESE DRAWINGS AND SPECIFICATIONS ARE THE PROPERTY OF EDAC INC.,AND SHALL NOT BE REPRODUCED, OR COPIED OR USED AS THE BASIS FOR THE MANUFACTURE OR SALE OF APPARATUS WITHOUT WRITTEN PERMISSION.