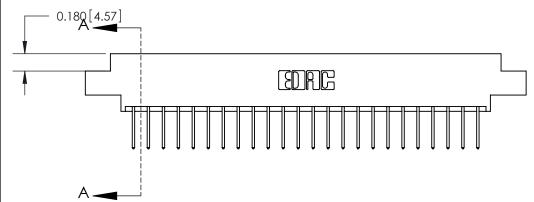

833 Assembly

ORIGINAL (1)

ORIGINAL

| 833 Series High Temp Card Edge Connector<br>Contact Bend Detail           |                                                                                                                                                                 | ACAD REFERENCE NO. | 833 ENG MASTER   |               |
|---------------------------------------------------------------------------|-----------------------------------------------------------------------------------------------------------------------------------------------------------------|--------------------|------------------|---------------|
|                                                                           |                                                                                                                                                                 | DRAWN: J.LEE       | DATE: OCT. 14/09 |               |
|                                                                           |                                                                                                                                                                 | CHECKED: DATE:     |                  |               |
| TORONTO, ONTARIO CANADA  ARE THE PRO SHALL NOT BE OR USED AS I MANUFACTUE | THESE DRAWINGS AND SPECIFICATIONS                                                                                                                               | SCALE: NTS         | SHEET 2          | 2 <b>OF</b> 3 |
|                                                                           | ARE THE PROPERTY OF EDAC INC., AND SHALL NOT BE REPRODUCED, OR COPIED OR USED AS THE BASIS FOR THE MANUFACTURE OR SALE OF APPARATUS WITHOUT WRITTEN PERMISSION. | DRAWING NUMBER     |                  | ISSUE         |
|                                                                           |                                                                                                                                                                 | 833 Assembly       |                  | 1             |