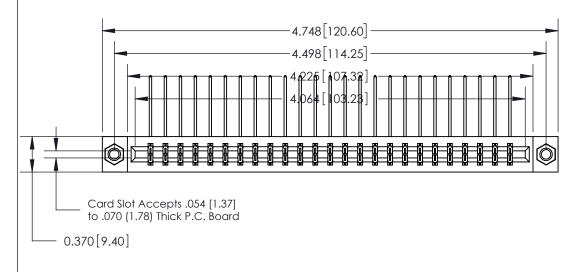

## SECTION A-A 0.388 [9.86] Card Slot .160 [4.06] Point of Contact-

## **See Accompanying Page for:**

- **Bend Detail**
- **Mounting Options**

833 Series High Temp Card Edge Connector Part Number: 833-050-559-807

YOUR CONNECTION TO QUALITY & SERVICE

**EDAC INC** TORONTO, ONTARIO CANADA