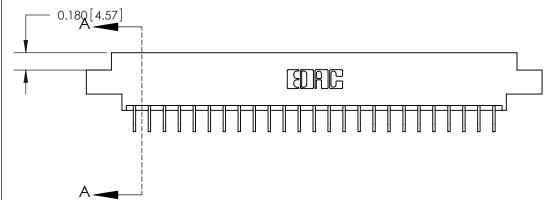

## **Contact Detail**

559-90 Degree Bend (Code 541 Contacts)

.156 [3.96] Contact Spacing x .200 [5.08] Row Spacing

THIS IS A C.A.D. GENERATED DRAWING 07-M3-0.5 Metric Threaded Inserts DO NOT MAKE MANUAL REVISIONS TO MASTER.

## **See Accompanying Page for:**

- **Bend Detail**
- **Mounting Options**

833 Series High Temp Card Edge Connector Part Number: 833-050-559-807

YOUR CONNECTION TO QUALITY & SERVICE

**EDAC INC** TORONTO, ONTARIO CANADA