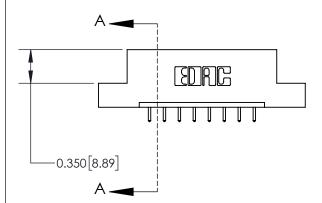

**Mounting Option** 

02-.128 (3.25) Dia. Mounting Holes

## **Contact Detail**

521-P.C. Tail .025 Sq.(0.64 Sq.) - Tail LG=.150(3.81) .156 [3.96] Contact Spacing x .200 [5.08] Row Spacing





**See Accompanying Page for: Contact Bend Details** 

THIS IS A C.A.D. GENERATED DRAWING DO NOT MAKE MANUAL REVISIONS TO MASTER.



ISSUE NUMBER ORIGINAL



837/887 Series High Temp Card Edge Connector Part Number: 837-008-521-102



**EDAC INC** TORONTO, ONTARIO CANADA

THESE DRAWINGS AND SPECIFICATIONS ARE THE PROPERTY OF EDAC INC.,AND SHALL NOT BE REPRODUCED, OR COPIED OR USED AS THE BASIS FOR THE MANUFACTURE OR SALE OF APPARATUS WITHOUT WRITTEN PERMISSION.

| ACAD REFERENCE NO. | 837 ENG MASTER   |  |  |
|--------------------|------------------|--|--|
| DRAWN: J.LEE       | DATE: OCT. 06/09 |  |  |
| CHECKED:           | DATE:            |  |  |
| SCALE: NTS         | SHEET 1 OF 2     |  |  |
| DRAWING NUMBER     | ISSUE            |  |  |
| 837 Assembly       | 1                |  |