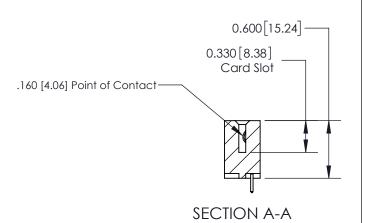

## **Contact Detail**

521-P.C. Tail .025 Sq.(0.64 Sq.) - Tail LG=.150(3.81) .156 [3.96] Contact Spacing x .200 [5.08] Row Spacing

**See Accompanying Page for: Contact Bend Details** 

THIS IS A C.A.D. GENERATED DRAWING DO NOT MAKE MANUAL REVISIONS TO MASTER.