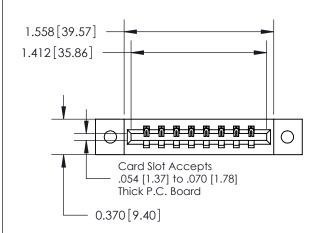

ISSUE NUMBER ORIGINAL

837/887 Series High Temp Card Edge Connector Part Number: 837-008-521-102

**EDAC INC** TORONTO, ONTARIO CANADA

THESE DRAWINGS AND SPECIFICATIONS ARE THE PROPERTY OF EDAC INC.,AND SHALL NOT BE REPRODUCED, OR COPIED OR USED AS THE BASIS FOR THE MANUFACTURE OR SALE OF APPARATUS WITHOUT WRITTEN PERMISSION.

| ACAD REFERENCE NO. | 837 ENG MASTER   |  |  |
|--------------------|------------------|--|--|
| DRAWN: J.LEE       | DATE: OCT. 06/09 |  |  |
| CHECKED:           | DATE:            |  |  |
| SCALE: NTS         | SHEET 1 OF 2     |  |  |
| DRAWING NUMBER     | ISSUE            |  |  |
| 837 Assembly       | 1                |  |  |