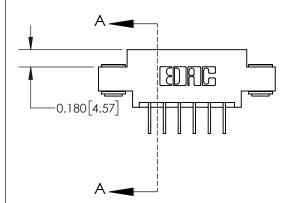

ISSUE NUMBER

ORIGINAL

1

|                              | 0.600[15.24]              |
|------------------------------|---------------------------|
|                              | 0.330 [8.38]<br>Card Slot |
| .160 [4.06] Point of Contact |                           |
|                              |                           |
|                              | SECTION A-A               |

| 837/887 Series High Temp Card Edge Connector |
|----------------------------------------------|
| Part Number: 837-012-558-803                 |

YOUR CONNECTION TO QUALITY & SERVICE

**EDAC INC** TORONTO, ONTARIO CANADA