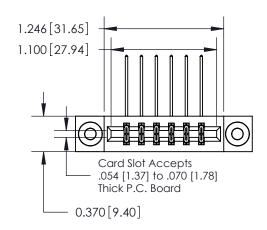

ISSUE NUMBER

ORIGINAL

1

|                              | 0.600[15.24]              |
|------------------------------|---------------------------|
|                              | 0.330 [8.38]<br>Card Slot |
| .160 [4.06] Point of Contact |                           |
|                              |                           |
|                              | SECTION A-A               |

| 837/887 Series High Temp Card Edge Connector |
|----------------------------------------------|
| Part Number: 837-012-558-803                 |

YOUR CONNECTION TO QUALITY & SERVICE

**EDAC INC** TORONTO, ONTARIO CANADA