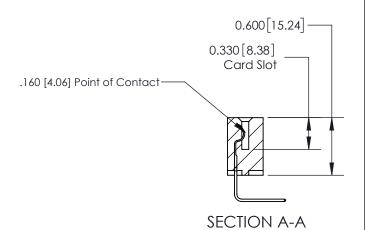

## **Contact Detail**

558-90 Degree Bend (Code 541 Contacts)

.156 [3.96] Contact Spacing x .200 [5.08] Row Spacing

THIS IS A C.A.D. GENERATED DRAWING DO NOT MAKE MANUAL REVISIONS TO MASTER.

ISSUE NUMBER ORIGINAL

**See Accompanying Page for:** 

**Contact Bend Details** 

ISSUE NUMBER

ORIGINAL

1

| 837/887 Series High Temp Card Edge Connector<br>Contact Bend Detail |                                                                                                                                    | ACAD REFERENCE NO. | 837 ENG MASTER   |               |
|---------------------------------------------------------------------|------------------------------------------------------------------------------------------------------------------------------------|--------------------|------------------|---------------|
|                                                                     |                                                                                                                                    | DRAWN: J.LEE       | DATE: OCT. 06/09 |               |
|                                                                     |                                                                                                                                    | CHECKED:           | DATE:            |               |
| EDAC INC                                                            | THESE DRAWINGS AND SPECIFICATIONS ARE THE PROPERTY OF EDAC INC.,AND SHALL NOT BE REPRODUCED,OR COPIED OR USED AS THE BASIS FOR THE | SCALE: NTS         | SHEET            | 2 <b>OF</b> 2 |
| TORONTO, ONTARIO CANADA                                             |                                                                                                                                    | DRAWING NUMBER     | •                | ISSUE         |
| YOUR CONNECTION TO QUALITY & SERVICE                                | MANUFACTURE OR SALE OF APPARATUS WITHOUT WRITTEN PERMISSION.                                                                       | 837 Assembly       |                  | 1             |