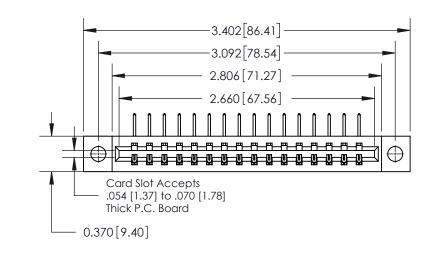

**Mounting Option** 

04-.156 (3.96) Dia. Mounting Holes

837/887 Series High Temp Card Edge Connector Part Number: 837-016-558-604

YOUR CONNECTION TO QUALITY & SERVICE

**EDAC INC** TORONTO, ONTARIO CANADA

THESE DRAWINGS AND SPECIFICATIONS ARE THE PROPERTY OF EDAC INC.,AND SHALL NOT BE REPRODUCED, OR COPIED OR USED AS THE BASIS FOR THE MANUFACTURE OR SALE OF APPARATUS WITHOUT WRITTEN PERMISSION.

| ACAD REFERENCE NO. | 837 ENG MASTER   |  |  |
|--------------------|------------------|--|--|
| DRAWN: J.LEE       | DATE: OCT. 06/09 |  |  |
| CHECKED:           | DATE:            |  |  |
| SCALE: NTS         | SHEET 1 OF 2     |  |  |
| DRAWING NUMBER     | ISSUE            |  |  |
| 837 Assembly       | 1                |  |  |