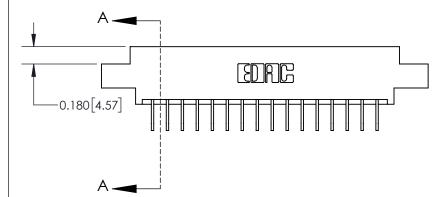

**Mounting Option** 

04-.156 (3.96) Dia. Mounting Holes

837/887 Series High Temp Card Edge Connector Part Number: 837-016-558-604

YOUR CONNECTION TO QUALITY & SERVICE

**EDAC INC** TORONTO, ONTARIO CANADA

THESE DRAWINGS AND SPECIFICATIONS ARE THE PROPERTY OF EDAC INC.,AND SHALL NOT BE REPRODUCED, OR COPIED OR USED AS THE BASIS FOR THE MANUFACTURE OR SALE OF APPARATUS WITHOUT WRITTEN PERMISSION.

| ACAD REFERENCE NO. | 837 ENG MASTER   |  |  |
|--------------------|------------------|--|--|
| DRAWN: J.LEE       | DATE: OCT. 06/09 |  |  |
| CHECKED:           | DATE:            |  |  |
| SCALE: NTS         | SHEET 1 OF 2     |  |  |
| DRAWING NUMBER     | ISSUE            |  |  |
| 837 Assembly       | 1                |  |  |