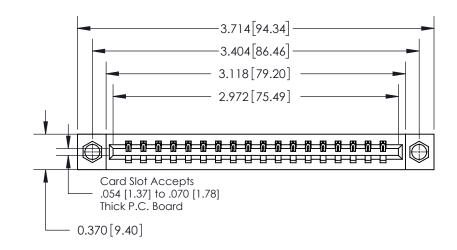

## **Contact Detail**

541-Wire Wrap .025 Sq.(0.64 Sq.) - Tail LG=.750(19.05) .156 [3.96] Contact Spacing x .200 [5.08] Row Spacing

THIS IS A C.A.D. GENERATED DRAWING DO NOT MAKE MANUAL REVISIONS TO MASTER.

ISSUE NUMBER

ORIGINAL

**See Accompanying Page for:** 

**Contact Bend Details** 

837/887 Series High Temp Card Edge Connector Part Number: 837-018-541-607

YOUR CONNECTION TO QUALITY & SERVICE

**EDAC INC** TORONTO, ONTARIO CANADA