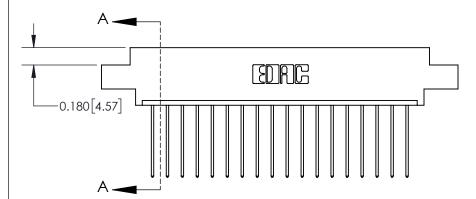

ISSUE NUMBER

ORIGINAL

**See Accompanying Page for:** 

**Contact Bend Details** 

837/887 Series High Temp Card Edge Connector Part Number: 837-018-541-607

YOUR CONNECTION TO QUALITY & SERVICE

**EDAC INC** TORONTO, ONTARIO CANADA