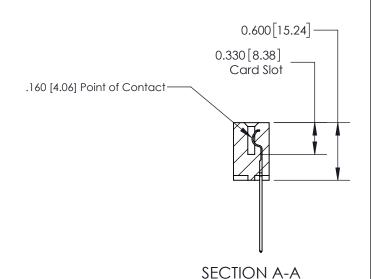

ISSUE NUMBER

ORIGINAL

1

| 837/887 Series High Temp Card Edge Connector<br>Contact Bend Detail |                                                                  | ACAD REFERENCE NO. | 837 ENG MASTER   |               |
|---------------------------------------------------------------------|------------------------------------------------------------------|--------------------|------------------|---------------|
|                                                                     |                                                                  | DRAWN: J.LEE       | DATE: OCT. 06/09 |               |
|                                                                     |                                                                  | CHECKED:           | DATE:            |               |
| EDAC INC                                                            | OR USED AS THE BASIS FOR THE<br>MANUFACTURE OR SALE OF APPARATUS | SCALE: NTS         | SHEET            | 2 <b>OF</b> 2 |
| TORONTO, ONTARIO CANADA                                             |                                                                  | DRAWING NUMBER     | •                | ISSUE         |
| YOUR CONNECTION TO QUALITY & SERVICE                                |                                                                  | 837 Assembly       |                  | 1             |