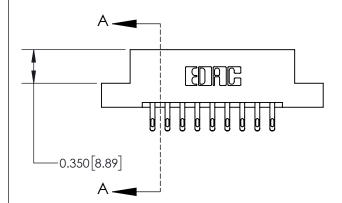

## **Contact Detail**

555-Extender Board Bend (Code 500 Contacts)

.156 [3.96] Contact Spacing x .200 [5.08] Row Spacing

**See Accompanying Page for:** 

**Contact Bend Details** 

THIS IS A C.A.D. GENERATED DRAWING DO NOT MAKE MANUAL REVISIONS TO MASTER.

ISSUE NUMBER ORIGINAL

1

| 837/887 Series High Temp Card Edge Connector |
|----------------------------------------------|
| Part Number: 837-018-555-208                 |

YOUR CONNECTION TO QUALITY & SERVICE