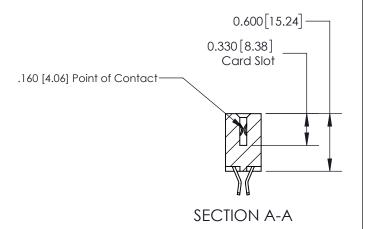

## **Contact Detail**

555-Extender Board Bend (Code 500 Contacts)

.156 [3.96] Contact Spacing x .200 [5.08] Row Spacing

**See Accompanying Page for:** 

**Contact Bend Details** 

THIS IS A C.A.D. GENERATED DRAWING DO NOT MAKE MANUAL REVISIONS TO MASTER.

ISSUE NUMBER

ORIGINAL

1

| 837/887 Series High Temp Card Edge Connector<br>Contact Bend Detail |                                                                                                                                    | ACAD REFERENCE NO. | 837 ENG MASTER   |               |
|---------------------------------------------------------------------|------------------------------------------------------------------------------------------------------------------------------------|--------------------|------------------|---------------|
|                                                                     |                                                                                                                                    | DRAWN: J.LEE       | DATE: OCT. 06/09 |               |
|                                                                     |                                                                                                                                    | CHECKED:           | DATE:            |               |
| EDAC INC                                                            | THESE DRAWINGS AND SPECIFICATIONS ARE THE PROPERTY OF EDAC INC.,AND SHALL NOT BE REPRODUCED,OR COPIED OR USED AS THE BASIS FOR THE | SCALE: NTS         | SHEET            | 2 <b>OF</b> 2 |
| TORONTO, ONTARIO CANADA                                             |                                                                                                                                    | DRAWING NUMBER     | •                | ISSUE         |
| YOUR CONNECTION TO QUALITY & SERVICE                                | MANUFACTURE OR SALE OF APPARATUS WITHOUT WRITTEN PERMISSION.                                                                       | 837 Assembly       |                  | 1             |