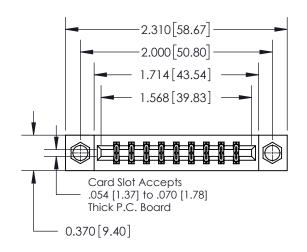

## **Mounting Option**

08-#4-40 Unified Threaded Inserts

## **Contact Detail**

555-Extender Board Bend (Code 500 Contacts)

.156 [3.96] Contact Spacing x .200 [5.08] Row Spacing

**See Accompanying Page for:** 

**Contact Bend Details** 

THIS IS A C.A.D. GENERATED DRAWING DO NOT MAKE MANUAL REVISIONS TO MASTER.

ISSUE NUMBER ORIGINAL

1

| 837/887 Series High Temp Card Edge Connector |
|----------------------------------------------|
| Part Number: 837-018-555-208                 |

YOUR CONNECTION TO QUALITY & SERVICE