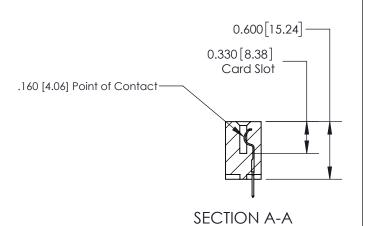

## **Contact Detail**

520-P.C. Tail .030x.018(0.76x0.46) - Tail LG=.175(4.45)

.156 [3.96] Contact Spacing x .200 [5.08] Row Spacing

THIS IS A C.A.D. GENERATED DRAWING DO NOT MAKE MANUAL REVISIONS TO MASTER.