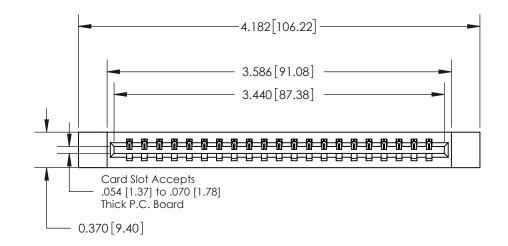

**Mounting Option** 

12-.128 (3.25) Dia. Side Mounting Holes

## **Contact Detail**

520-P.C. Tail .030x.018(0.76x0.46) - Tail LG=.175(4.45)

.156 [3.96] Contact Spacing x .200 [5.08] Row Spacing

THIS IS A C.A.D. GENERATED DRAWING DO NOT MAKE MANUAL REVISIONS TO MASTER.