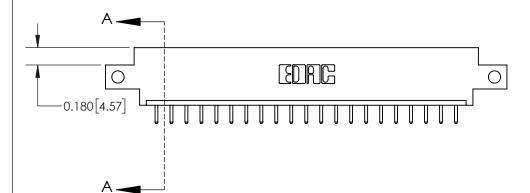

**Mounting Option** 

12-.128 (3.25) Dia. Side Mounting Holes

## **Contact Detail**

520-P.C. Tail .030x.018(0.76x0.46) - Tail LG=.175(4.45)

.156 [3.96] Contact Spacing x .200 [5.08] Row Spacing





THIS IS A C.A.D. GENERATED DRAWING DO NOT MAKE MANUAL REVISIONS TO MASTER.



ISSUE NUMBER

ORIGINAL



**See Accompanying Page for:** 

**Contact Bend Details** 

837/887 Series High Temp Card Edge Connector Part Number: 837-021-520-612

YOUR CONNECTION TO QUALITY & SERVICE

**EDAC INC** TORONTO, ONTARIO CANADA

THESE DRAWINGS AND SPECIFICATIONS ARE THE PROPERTY OF EDAC INC.,AND SHALL NOT BE REPRODUCED, OR COPIED OR USED AS THE BASIS FOR THE MANUFACTURE OR SALE OF APPARATUS WITHOUT WRITTEN PERMISSION.

| ACAD REFERENCE NO. | 837 ENG MASTER   |  |  |
|--------------------|------------------|--|--|
| DRAWN: J.LEE       | DATE: OCT. 06/09 |  |  |
| CHECKED:           | DATE:            |  |  |
| SCALE: NTS         | SHEET 1 OF 2     |  |  |
| DRAWING NUMBER     | ISSUE            |  |  |
|