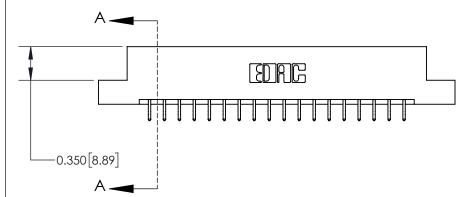

**Mounting Option** 

04-.156 (3.96) Dia. Mounting Holes

ORIGINAL

837/887 Series High Temp Card Edge Connector Part Number: 837-036-556-204

YOUR CONNECTION TO QUALITY & SERVICE

**EDAC INC** TORONTO, ONTARIO CANADA

THESE DRAWINGS AND SPECIFICATIONS ARE THE PROPERTY OF EDAC INC.,AND SHALL NOT BE REPRODUCED, OR COPIED OR USED AS THE BASIS FOR THE MANUFACTURE OR SALE OF APPARATUS WITHOUT WRITTEN PERMISSION.