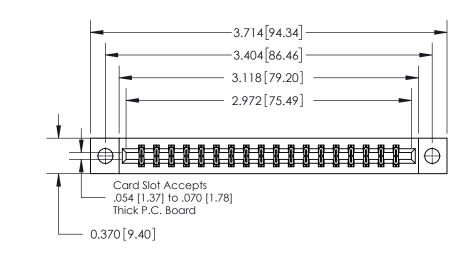

**Mounting Option** 

04-.156 (3.96) Dia. Mounting Holes

ORIGINAL

837/887 Series High Temp Card Edge Connector Part Number: 837-036-556-204

YOUR CONNECTION TO QUALITY & SERVICE

**EDAC INC** TORONTO, ONTARIO CANADA

THESE DRAWINGS AND SPECIFICATIONS ARE THE PROPERTY OF EDAC INC.,AND SHALL NOT BE REPRODUCED, OR COPIED OR USED AS THE BASIS FOR THE MANUFACTURE OR SALE OF APPARATUS WITHOUT WRITTEN PERMISSION.