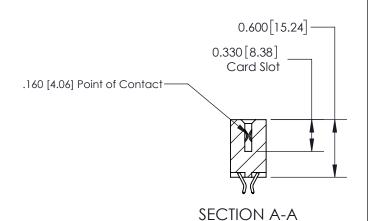

## **Contact Detail**

556-Extender Board Bend (Code 520 Contacts)

.156 [3.96] Contact Spacing x .200 [5.08] Row Spacing

THIS IS A C.A.D. GENERATED DRAWING DO NOT MAKE MANUAL REVISIONS TO MASTER.

ISSUE NUMBER

**See Accompanying Page for:** 

**Contact Bend Details** 

ISSUE NUMBER

ORIGINAL

1

| 837/887 Series High Temp Card Edge Connector<br>Contact Bend Detail |                                                              | ACAD REFERENCE NO. | 837 ENG MASTER   |               |
|---------------------------------------------------------------------|--------------------------------------------------------------|--------------------|------------------|---------------|
|                                                                     |                                                              | DRAWN: J.LEE       | DATE: OCT. 06/09 |               |
|                                                                     |                                                              | CHECKED:           | DATE:            |               |
| EDAC INC                                                            | ARE THE PROPERTY OF EDACING AND                              | SCALE: NTS         | SHEET            | 2 <b>OF</b> 2 |
| TORONTO, ONTARIO CANADA                                             |                                                              | DRAWING NUMBER     | •                | ISSUE         |
| YOUR CONNECTION TO QUALITY & SERVICE                                | MANUFACTURE OR SALE OF APPARATUS WITHOUT WRITTEN PERMISSION. | 837 Assembly       |                  | 1             |