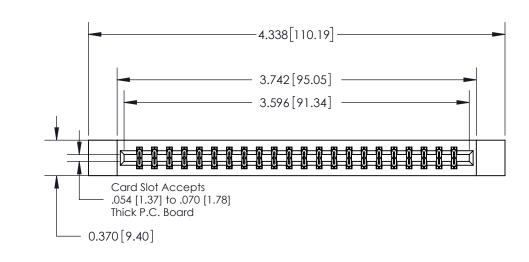

**See Accompanying Page for:** 

**Contact Bend Details** 

| 837/887 Series High Temp Card Edge Connector |
|----------------------------------------------|
| Part Number: 837-044-556-212                 |