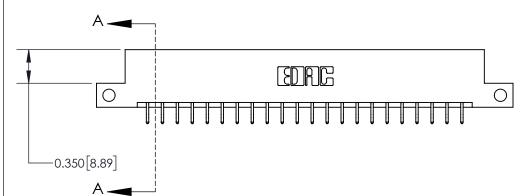

**Mounting Option** 

12-.128 (3.25) Dia. Side Mounting Holes

## **Contact Detail**

556-Extender Board Bend (Code 520 Contacts)

.156 [3.96] Contact Spacing x .200 [5.08] Row Spacing





THIS IS A C.A.D. GENERATED DRAWING DO NOT MAKE MANUAL REVISIONS TO MASTER.



ISSUE NUMBER ORIGINAL



**See Accompanying Page for:** 

**Contact Bend Details** 

| 837/887 Series High Temp Card Edge Connector |
|----------------------------------------------|
| Part Number: 837-044-556-212                 |

|                    | EDAC INC          |
|--------------------|-------------------|
|                    | TORONTO, ONTARIO  |
|                    | CANADA            |
| YOUR CONNECTION TO | QUALITY & SERVICE |

**EDAC INC** TORONTO, ONTARIO CANADA

THESE DRAWINGS AND SPECIFICATIONS ARE THE PROPERTY OF EDAC INC.,AND SHALL NOT BE REPRODUCED, OR COPIED OR USED AS THE BASIS FOR THE MANUFACTURE OR SALE OF APPARATUS WITHOUT WRITTEN PERMISSION.

| ACAD REFERENCE NO. | 837 ENG MASTER