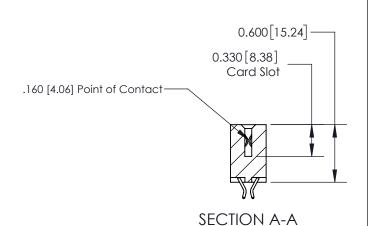

## **Contact Detail**

556-Extender Board Bend (Code 520 Contacts)

.156 [3.96] Contact Spacing x .200 [5.08] Row Spacing

THIS IS A C.A.D. GENERATED DRAWING DO NOT MAKE MANUAL REVISIONS TO MASTER.

ISSUE NUMBER ORIGINAL