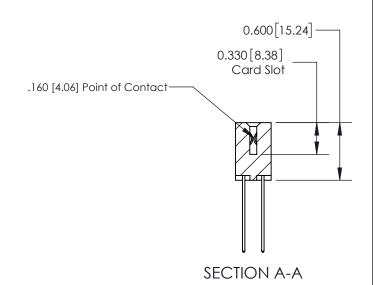

## **Contact Detail**

544-Wire Wrap .050x.025(1.27x0.64) - Tail LG=.750(19.05)

.156 [3.96] Contact Spacing x .200 [5.08] Row Spacing

THIS IS A C.A.D. GENERATED DRAWING DO NOT MAKE MANUAL REVISIONS TO MASTER.

ISSUE NUMBER

ORIGINAL

1

| 837/887 Series High Temp Card Edge Connector<br>Contact Bend Detail |                                                                                                                                     | ACAD REFERENCE NO. | 837 ENG MASTER   |               |
|---------------------------------------------------------------------|-------------------------------------------------------------------------------------------------------------------------------------|--------------------|------------------|---------------|
|                                                                     |                                                                                                                                     | DRAWN: J.LEE       | DATE: OCT. 06/09 |               |
|                                                                     |                                                                                                                                     | CHECKED:           | DATE:            |               |
| EDAC INC                                                            | THESE DRAWINGS AND SPECIFICATIONS ARE THE PROPERTY OF EDAC INC.,AND SHALL NOT BE REPRODUCED, OR COPIED OR USED AS THE BASIS FOR THE | SCALE: NTS         | SHEET            | 2 <b>OF</b> 2 |
| TORONTO, ONTARIO CANADA                                             |                                                                                                                                     | DRAWING NUMBER     | •                | ISSUE         |
| YOUR CONNECTION TO QUALITY & SERVICE                                | MANUFACTURE OR SALE OF APPARATUS WITHOUT WRITTEN PERMISSION.                                                                        | 837 Assembly       |                  | 1             |