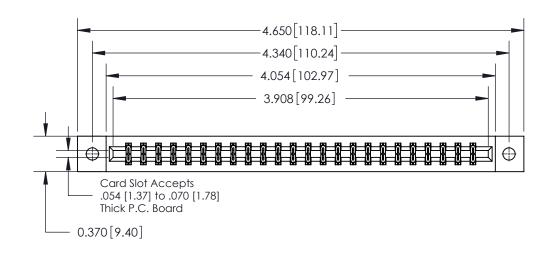

## **See Accompanying Page for:**

**Contact Bend Details** 

837/887 Series High Temp Card Edge Connector Part Number: 837-048-544-202

**EDAC INC** TORONTO, ONTARIO CANADA

THESE DRAWINGS AND SPECIFICATIONS ARE THE PROPERTY OF EDAC INC.,AND SHALL NOT BE REPRODUCED, OR COPIED OR USED AS THE BASIS FOR THE MANUFACTURE OR SALE OF APPARATUS WITHOUT WRITTEN PERMISSION.

| ACAD REFERENCE NO. | 837 ENG MASTER   |  |  |
|--------------------|------------------|--|--|
| DRAWN: J.LEE       | DATE: OCT. 06/09 |  |  |
| CHECKED:           | DATE:            |  |  |
| SCALE: NTS         | SHEET 1 OF 2     |  |  |
| DRAWING NUMBER     | ISSUE            |  |  |
| 837 Assembly       | 1                |  |  |