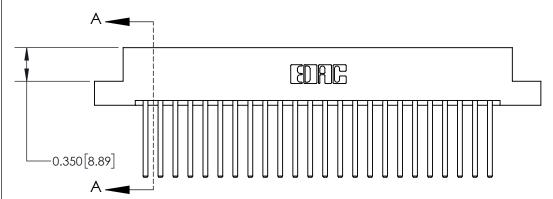

**Mounting Option** 

02-.128 (3.25) Dia. Mounting Holes

## **Contact Detail**

544-Wire Wrap .050x.025(1.27x0.64) - Tail LG=.750(19.05)

.156 [3.96] Contact Spacing x .200 [5.08] Row Spacing

THIS IS A C.A.D. GENERATED DRAWING DO NOT MAKE MANUAL REVISIONS TO MASTER.