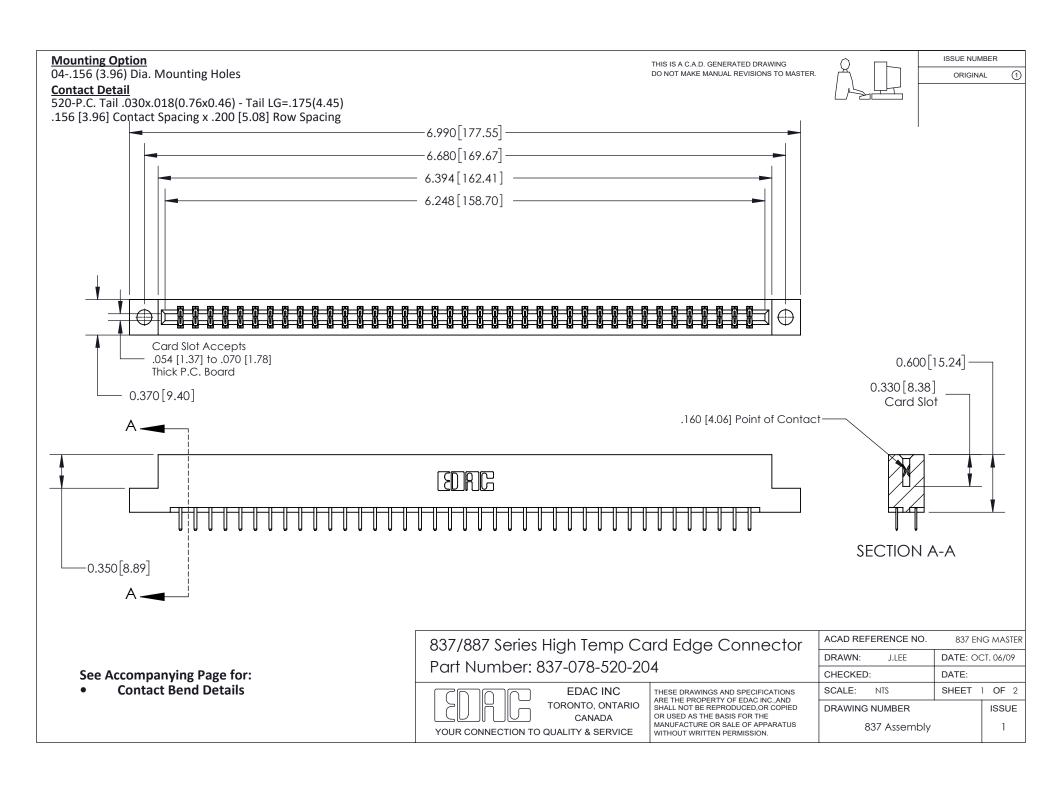

ISSUE NUMBER

ORIGINAL

1

| 837/887 Series High Temp Card Edge Connector<br>Contact Bend Detail   |                                                                                                                                                                                                  | ACAD REFERENCE NO. 837 EN |                  | 3 MASTER      |
|-----------------------------------------------------------------------|--------------------------------------------------------------------------------------------------------------------------------------------------------------------------------------------------|---------------------------|------------------|---------------|
|                                                                       |                                                                                                                                                                                                  | DRAWN: J.LEE              | DATE: OCT. 06/09 |               |
|                                                                       |                                                                                                                                                                                                  | CHECKED:                  | DATE:            |               |
| EDAC INC TORONTO, ONTARIO CANADA YOUR CONNECTION TO QUALITY & SERVICE | THESE DRAWINGS AND SPECIFICATIONS ARE THE PROPERTY OF EDAC INC.,AND SHALL NOT BE REPRODUCED, OR COPIED OR USED AS THE BASIS FOR THE MANUFACTURE OR SALE OF APPARATUS WITHOUT WRITTEN PERMISSION. | SCALE: NTS                | SHEET            | 2 <b>OF</b> 2 |
|                                                                       |                                                                                                                                                                                                  | DRAWING NUMBER            | •                | ISSUE         |
|                                                                       |                                                                                                                                                                                                  | 837 Assembly              |                  | 1             |