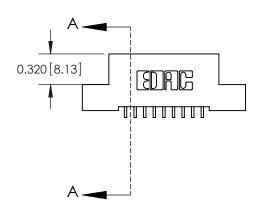

ACAD REFERENCE NO.

SECTION A-A

THIS IS A C.A.D. GENERATED DRAWING DO NOT MAKE MANUAL REVISIONS TO MASTER

ORIGINAL (1)

| 842/892 Series High Temp C           | ACAD REFERENCE NO. 842 ENG MASTER                               |              |        |          |          |
|--------------------------------------|-----------------------------------------------------------------|--------------|--------|----------|----------|
| Contact Bend Detail                  |                                                                 |              | J.LEE  | DATE: OC | T. 06/09 |
|                                      |                                                                 |              | ):     | DATE:    |          |
| EDAC INC                             | ABE THE BROBERTY OF FRACTING AND                                |              | NTS    | SHEET :  | 2 OF 3   |
| TORONTO, ONTARIO                     | SHALL NOT BE REPRODUCED, OR COPIED OR USED AS THE BASIS FOR THE | DRAWING      | NUMBER |          | ISSUE    |
| YOUR CONNECTION TO QUALITY & SERVICE | MANUFACTURE OR SALE OF APPARATUS WITHOUT WRITTEN PERMISSION.    | 842 Assembly |        |          | 1        |