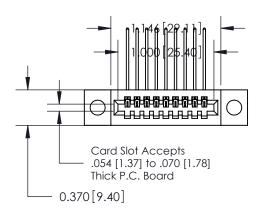

## **Contact Detail**

559-90 Degree Bend (Code 541 Contacts)

.100 [2.54] Contact Spacing x .200 [5.08] Row Spacing

## **See Accompanying Pages for:**

- **Contact Bend Details**
- **Mounting Options**

.240 [6.10] Point of Contact-

|   | DRAWN: J.LEE   | DATE: O | C1. 06/09 |  |
|---|----------------|---------|-----------|--|
|   | CHECKED:       | DATE:   |           |  |
|   | SCALE: NTS     | SHEET   | 1 OF 3    |  |
| D | DRAWING NUMBER |         | ISSUE     |  |
| 5 | 842 Assembly   | 1       |           |  |