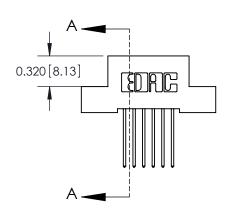

## **Mounting Option**

04-.156 (3.96) Dia. Mounting Holes

## **Contact Detail**

540-Wire Wrap .025 Sq.(0.64 Sq.) - Tail LG=.570(14.48) .100 [2.54] Contact Spacing x .200 [5.08] Row Spacing





## **See Accompanying Pages for:**

- **Contact Bend Details**
- **Mounting Options**





842/892 Series High Temp Card Edge Connector Part Number: 842-012-540-204

YOUR CONNECTION TO QUALITY & SERVICE

J.LEE DATE: OCT. 06/09 SHEET 1 OF 3 NTS

**SECTION A-A** 

842 Assembly

842 ENG MASTER

THIS IS A C.A.D. GENERATED DRAWING DO NOT MAKE MANUAL REVISIONS TO MASTER

ORIGINAL (1)



| 842/892 Series High Temp Card Edge Connector<br>Contact Bend Detail |                                                                                                 | ACAD REFERENCE NO. 842 ENG MASTER |             |                  |        |
|---------------------------------------------------------------------|-----------------------------------------------------------------------------------------------