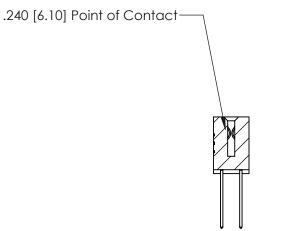

## **Contact Detail**

540-Wire Wrap .025 Sq.(0.64 Sq.) - Tail LG=.570(14.48) .100 [2.54] Contact Spacing x .200 [5.08] Row Spacing