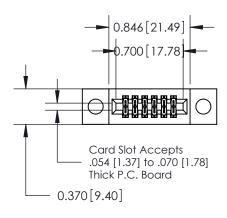

## **See Accompanying Pages for:**

- **Contact Bend Details**
- **Mounting Options**

842/892 Series High Temp Card Edge Connector Part Number: 842-012-540-204

YOUR CONNECTION TO QUALITY & SERVICE

J.LEE DATE: OCT. 06/09 SHEET 1 OF 3 NTS