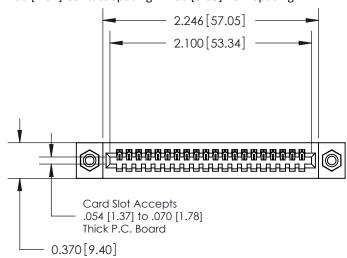

## **See Accompanying Pages for:**

- **Contact Bend Details**
- **Mounting Options**

.240 [6.10] Point of Contact-

842/892 Series High Temp Card Edge Connector Part Number: 842-020-544-108

YOUR CONNECTION TO QUALITY & SERVICE

| ACAD REFERENCE NO | 842 ENG MASTER   |  |  |  |
|-------------------|------------------|--|--|--|
| DRAWN: J.LEE      | DATE: OCT. 06/09 |  |  |  |
| CHECKED:          | DATE:            |  |  |  |
| SCALE: NTS        | SHEET 1 OF 3     |  |  |  |
| DRAWING NUMBER    | ISSUE            |  |  |  |