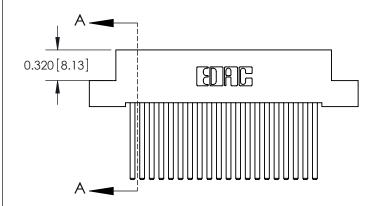

SECTION A-A

842 Assembly

THIS IS A C.A.D. GENERATED DRAWING DO NOT MAKE MANUAL REVISIONS TO MASTER.

ISSUE NUMBER

ORIGINAL

1

| 842/892 Series High Temp Card Edge Connector<br>Contact Bend Detail |                                                                                                        | ACAD REFERENCE NO. 842 ENG MASTER |          |                  |  |
|---------------------------------------------------------------------|--------------------------------------------------------------------------------------------------------|-----------------------------------|----------|------------------|--|
|                                                                     |                                                                                                        | DRAWN: J.LEE                      | DATE: OC | DATE: OCT. 06/09 |  |
|                                                                     |                                                                                                        | CHECKED:                          | DATE:    | DATE:            |  |
| EDAC INC                                                            | THESE BIOWINGS AND SECULIONIONS                                                                        | SCALE: NTS                        | SHEET    | 2 OF 3           |  |
| TORONTO, ONTARIO                                                    | ARE THE PROPERTY OF EDAC INC.,AND<br>SHALL NOT BE REPRODUCED,OR COPIED<br>OR USED AS THE BASIS FOR THE | DRAWING NUMBER                    | •        | ISSUE            |  |
| YOUR CONNECTION TO QUALITY & SERVICE                                | MANUFACTURE OR SALE OF APPARATUS                                                                       | 842 Assemb                        | ly       | 1                |  |