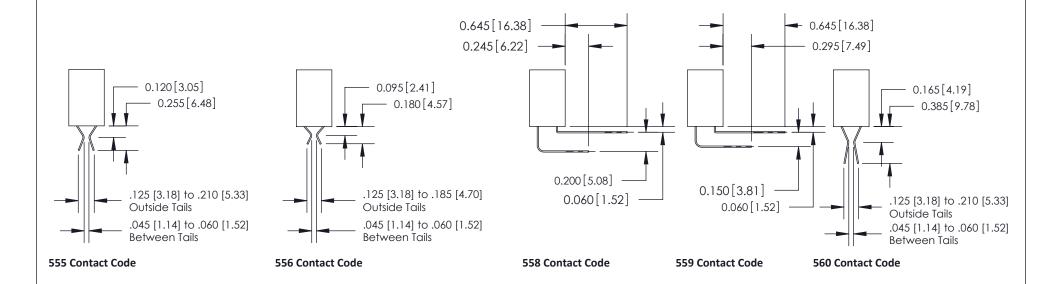

## **Contact Detail**

544-Wire Wrap .050x.025(1.27x0.64) - Tail LG=.760(19.30) .100 [2.54] Contact Spacing x .200 [5.08] Row Spacing

SECTION A-A

842 Assembly

THIS IS A C.A.D. GENERATED DRAWING DO NOT MAKE MANUAL REVISIONS TO MASTER.

ISSUE NUMBER

ORIGINAL

1

| 842/892 Series High Temp Card Edge Connector<br>Contact Bend Detail |                                                                                                        | ACAD REFERENCE NO. 842 ENG MASTER |          |                  |  |
|---------------------------------------------------------------------|--------------------------------------------------------------------------------------------------------|-----------------------------------|----------|------------------|--|
|                                                                     |                                                                                                        | DRAWN: J.LEE                      | DATE: OC | DATE: OCT. 06/09 |  |
|                                                                     |                                                                                                        | CHECKED:                          | DATE:    | DATE:            |  |
| EDAC INC                                                            | THESE BIOWINGS AND SECULIONIONS                                                                        | SCALE: NTS                        | SHEET    | 2 OF 3           |  |
| TORONTO, ONTARIO                                                    | ARE THE PROPERTY OF EDAC INC.,AND<br>SHALL NOT BE REPRODUCED,OR COPIED<br>OR USED AS THE BASIS FOR THE | DRAWING NUMBER                    | •        | ISSUE            |  |
| YOUR CONNECTION TO QUALITY & SERVICE                                | MANUFACTURE OR SALE OF APPARATUS                                                                       | 842 Assemb                        | ly       | 1                |  |