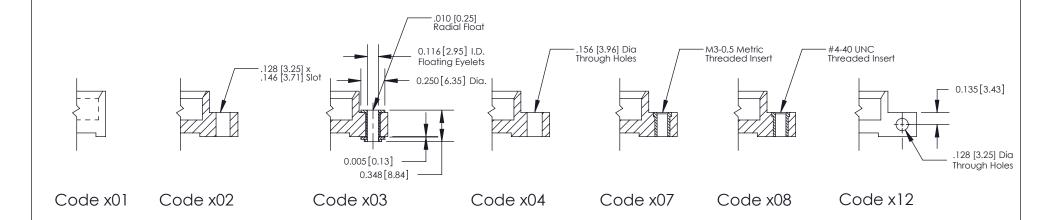

**Mounting Option** 

08-#4-40 Unified Threaded Inserts

THIS IS A C.A.D. GENERATED DRAWING DO NOT MAKE MANUAL REVISIONS TO MASTER

SSUE NUMBER

DRIGINAL

1

| 842/892 Series High Temp Card Edge Connector<br>Mounting Options |                                                                                                                                    | ACAD REFERENCE NO. 842 ENG MASTER |             |         |           |
|------------------------------------------------------------------|------------------------------------------------------------------------------------------------------------------------------------|-----------------------------------|-------------|---------|-----------|
|                                                                  |                                                                                                                                    | DRAWN:                            | J.LEE       | DATE: O | CT. 06/09 |
|                                                                  |                                                                                                                                    | CHECKED:                          |             | DATE:   |           |
|                                                                  | THESE DRAWINGS AND SPECIFICATIONS ARE THE PROPERTY OF EDAC INC.,AND SHALL NOT BE REPRODUCED,OR COPIED OR USED AS THE BASIS FOR THE | SCALE:                            | NTS         | SHEET : | 3 OF 3    |
| I   S   I   G   TORONTO, ONTARIO                                 |                                                                                                                                    | DRAWING                           | NUMBER      |         | ISSUE     |
| YOUR CONNECTION TO QUALITY & SERVICE                             | MANUFACTURE OR SALE OF APPARATUS                                                                                                   | 8                                 | 42 Assembly |         | 1         |