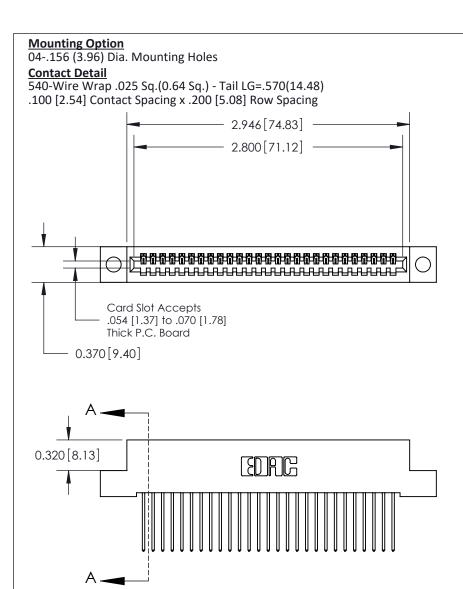

.240 [6.10] Point of Contact-

842/892 Series High Temp Card Edge Connector Part Number: 842-027-540-104

YOUR CONNECTION TO QUALITY & SERVICE

CANADA

SHEET 1 OF 3 842 Assembly

842 ENG MASTER

DATE: OCT. 06/09

**SECTION A-A** 

## **See Accompanying Pages for:**

- **Contact Bend Details**
- **Mounting Options**

THIS IS A C.A.D. GENERATED DRAWING DO NOT MAKE MANUAL REVISIONS TO MASTER

ORIGINAL (1)

| 842/892 Series High Temp Card Edge Connector<br>Contact Bend Detail |                                                                                                 | ACAD REFERENCE NO. 842 ENG MASTER |             |                  |        |
|---------------------------------------------------------------------|-------------------------------------------------------------------------------------------------|-----------------------------------|-------------|------------------|--------|
|                                                                     |                                                                                                 | DRAWN:                            | J.LEE       | DATE: OCT. 06/09 |        |
|                                                                     |                                                                                                 | CHECKED:                          |             | DATE:            |        |
| EDAC INC                                                            | THESE DRAWINGS AND SPECIFICATIONS ARE THE PROPERTY OF EDAC INCAND                               | SCALE:                            | NTS         | SHEET :          | 2 OF 3 |
| TORONTO, ONTARIO                                                    | SHALL NOT BE REPRODUCED,OR COPIED OR USED AS THE BASIS FOR THE MANUFACTURE OR SALE OF APPARATUS | DRAWING                           | NUMBER      |                  | ISSUE  |
| YOUR CONNECTION TO QUALITY & SERVICE                                |                                                                                                 | 8                                 | 42 Assembly |                  | 1      |