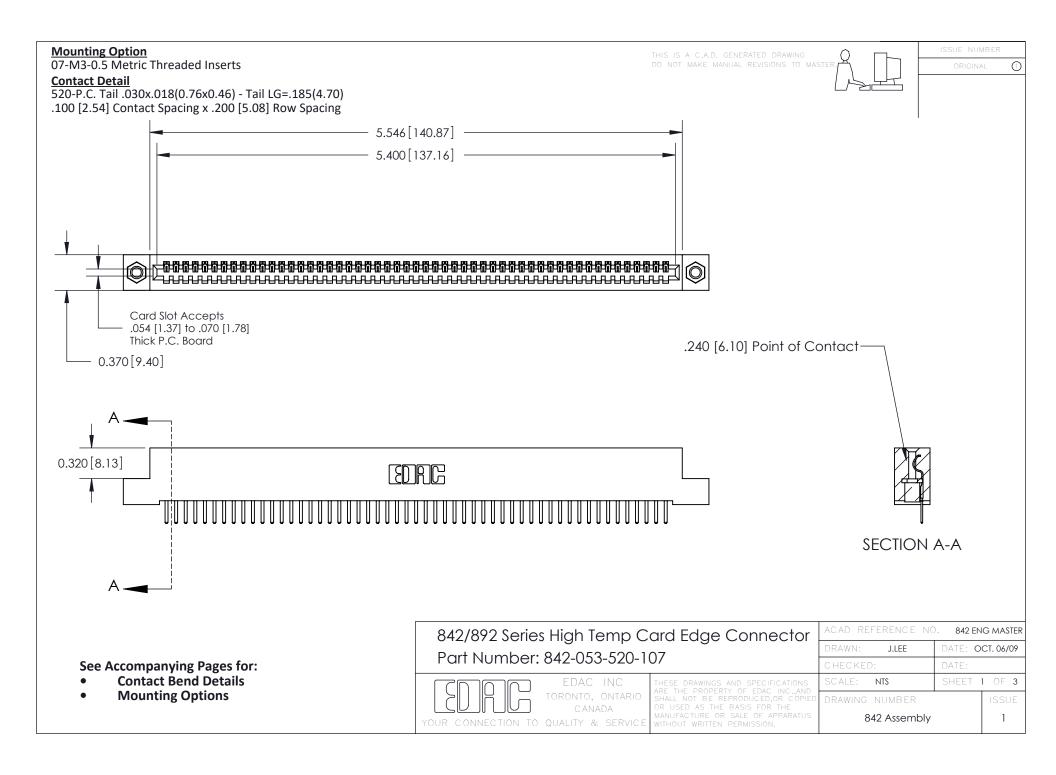

THIS IS A C.A.D. GENERATED DRAWING DO NOT MAKE MANUAL REVISIONS TO MASTER

ORIGINAL (1)



| 842/892 Series High Temp Card Edge Connector<br>Contact Bend Detail |                                                                                                 | ACAD REFERENCE NO. 842 ENG MASTER |             |                  |        |
|---------------------------------------------------------------------|-------------------------------------------------------------------------------------------------|-----------------------------------|-------------|------------------|--------|
|                                                                     |                                                                                                 | DRAWN:                            | J.LEE