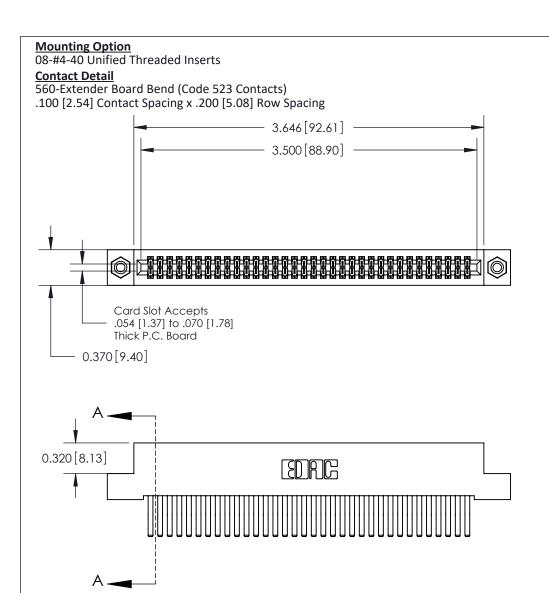

## **See Accompanying Pages for:**

- **Contact Bend Details**
- **Mounting Options**

842/892 Series High Temp Card Edge Connector Part Number: 842-068-560-208

| ACAD REFERENCE NO. 842 ENG MASTER |                  |  |  |
|-----------------------------------|------------------|--|--|
| DRAWN: J.LEE                      | DATE: OCT. 06/09 |  |  |
| CHECKED:                          | DATE:            |  |  |
| SCALE: NTS                        | SHEET 1 OF 3     |  |  |
| DRAWING NUMBER                    | ISSUE            |  |  |

842 Assembly

THIS IS A C.A.D. GENERATED DRAWING DO NOT MAKE MANUAL REVISIONS TO MASTER

ORIGINAL (1)

| 842/892 Series High Temp Card Edge Connector<br>Contact Bend Detail |                                                                 | ACAD REFERENCE NO. 842 ENG MASTER |             |                  |        |
|---------------------------------------------------------------------|-----------------------------------------------------------------|-----------------------------------|-------------|------------------|--------|
|                                                                     |                                                                 | DRAWN:                            | J.LEE       | DATE: OCT. 06/09 |        |
|                                                                     |                                                                 | CHECKED:                          |             | DATE:            |        |
| EDAC INC                                                            | ARE THE BROBERTY OF FRACTING AND                                | SCALE:                            | NTS         | SHEET :          | 2 OF 3 |
| TORONTO, ONTARIO                                                    | SHALL NOT BE REPRODUCED, OR COPIED OR USED AS THE BASIS FOR THE | DRAWING                           | NUMBER      |                  | ISSUE  |
| YOUR CONNECTION TO QUALITY & SERVICE                                | MANUFACTURE OR SALE OF APPARATUS WITHOUT WRITTEN PERMISSION.    | 8                                 | 42 Assembly |                  | 1      |

THIS IS A C.A.D. GENERATED DRAWING DO NOT MAKE MANUAL REVISIONS TO MASTER

ISSUE NUMBER

ORIGINAL

1

| 842/892 Series High Temp Card Edge Con<br>Mounting Options                    | DRAWN: J.LEE                 |         |        |  |
|-------------------------------------------------------------------------------|------------------------------|---------|--------|--|
| EDAC INC THESE DRAWINGS AND SPECIFICATIONS ARE THE PROPERTY OF EDAC INC., AND |                              | SHEET 3 | 3 OF 3 |  |
|                                                                               | ED, OR COPIED DRAWING NUMBER |         | ISSUE  |  |
| YOUR CONNECTION TO QUALITY & SERVICE WITHOUT WRITTEN PERMISS                  |                              |         | 1      |  |