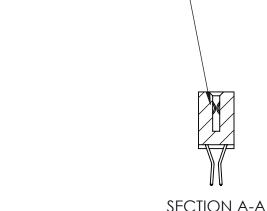

.240 [6.10] Point of Contact-

842 Assembly

THIS IS A C.A.D. GENERATED DRAWING DO NOT MAKE MANUAL REVISIONS TO MASTER

ORIGINAL (1)

| 842/892 Series High Temp Card Edge Connector<br>Contact Bend Detail |                                                                 | ACAD REFERENCE NO. 842 ENG MASTER |             |                  |        |
|---------------------------------------------------------------------|-----------------------------------------------------------------|-----------------------------------|-------------|------------------|--------|
|                                                                     |                                                                 | DRAWN:                            | J.LEE       | DATE: OCT. 06/09 |        |
|                                                                     |                                                                 | CHECKED:                          |             | DATE:            |        |
| EDAC INC                                                            | ARE THE BROBERTY OF FRACTING AND                                | SCALE:                            | NTS         | SHEET :          | 2 OF 3 |
| TORONTO, ONTARIO                                                    | SHALL NOT BE REPRODUCED, OR COPIED OR USED AS THE BASIS FOR THE | DRAWING                           | NUMBER      |                  | ISSUE  |
| YOUR CONNECTION TO QUALITY & SERVICE                                | MANUFACTURE OR SALE OF APPARATUS WITHOUT WRITTEN PERMISSION.    | 8                                 | 42 Assembly |                  | 1      |