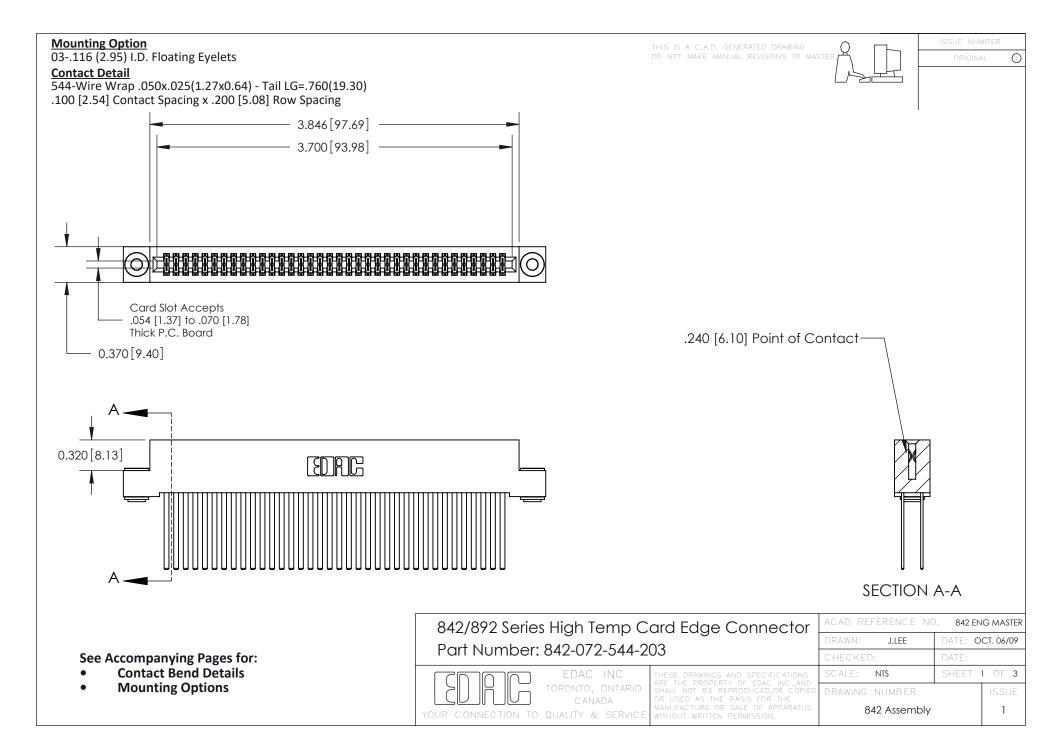

THIS IS A C.A.D. GENERATED DRAWING DO NOT MAKE MANUAL REVISIONS TO MASTER

ORIGINAL (1)



| 842/892 Series High Temp Card Edge Connector<br>Contact Bend Detail |                                                                                                 | ACAD REFERENCE NO. 842 ENG MASTER |             |                  |        |
|---------------------------------------------------------------------|-------------------------------------------------------------------------------------------------|-----------------------------------|-------------|------------------|--------|
|                                                                     |                                                                                                 | DRAWN:                            | J.LEE