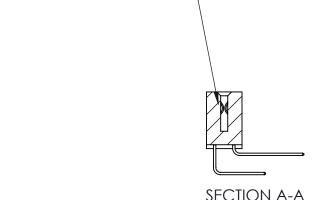

842 Assembly

THIS IS A C.A.D. GENERATED DRAWING DO NOT MAKE MANUAL REVISIONS TO MASTER

ORIGINAL (1)

| 842/892 Series High Temp Card Edge Connector<br>Contact Bend Detail |                                                                   | ACAD REFERENCE NO. 842 ENG MASTER |        |                  |        |
|---------------------------------------------------------------------|-------------------------------------------------------------------|-----------------------------------|--------|------------------|--------|
|                                                                     |                                                                   | DRAWN:                            | J.LEE  | DATE: OCT. 06/09 |        |
|                                                                     |                                                                   | CHECKED:                          |        | DATE:            |        |
| EDAC INC                                                            | THESE DRAWINGS AND SPECIFICATIONS ARE THE PROPERTY OF EDAC INCAND | SCALE:                            | NTS    | SHEET :          | 2 OF 3 |
| TORONTO, ONTARIO                                                    | SHALL NOT BE REPRODUCED, OR COPIED OR USED AS THE BASIS FOR THE   | DRAWING                           | NUMBER |                  | ISSUE  |
| YOUR CONNECTION TO QUALITY & SERVICE                                | MANUFACTURE OR SALE OF APPARATUS WITHOUT WRITTEN PERMISSION.      | 842 Assembly                      |        |                  | 1      |