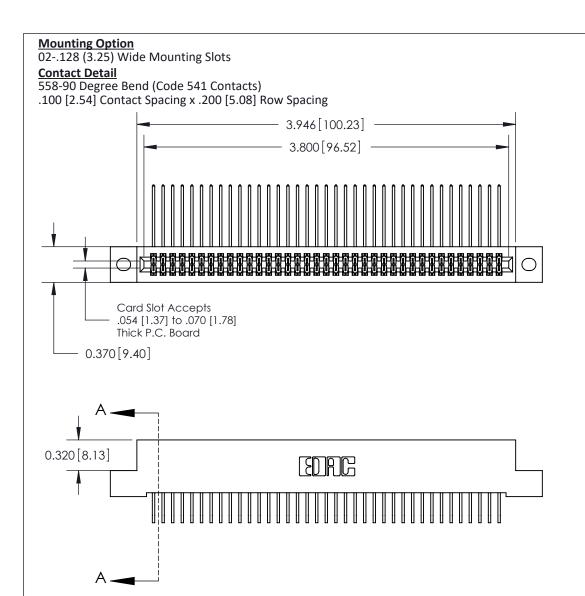

THIS IS A C.A.D. GENERATED DRAWING DO NOT MAKE MANUAL REVISIONS TO MASTER

ISSUE NUMBER

ORIGINAL

1

| 842/892 Series High Temp Card Edge Co<br>Mounting Options  | DRAWN: J.LEE DATE: OCT. 06/09  CHECKED: DATE: |
|------------------------------------------------------------|-----------------------------------------------|
| EDAC INC THESE DRAWINGS AND S                              |                                               |
|                                                            | DUCED,OR COPIED DRAWING NUMBER ISSUE          |
| YOUR CONNECTION TO QUALITY & SERVICE WITHOUT WRITTEN PERMI |                                               |