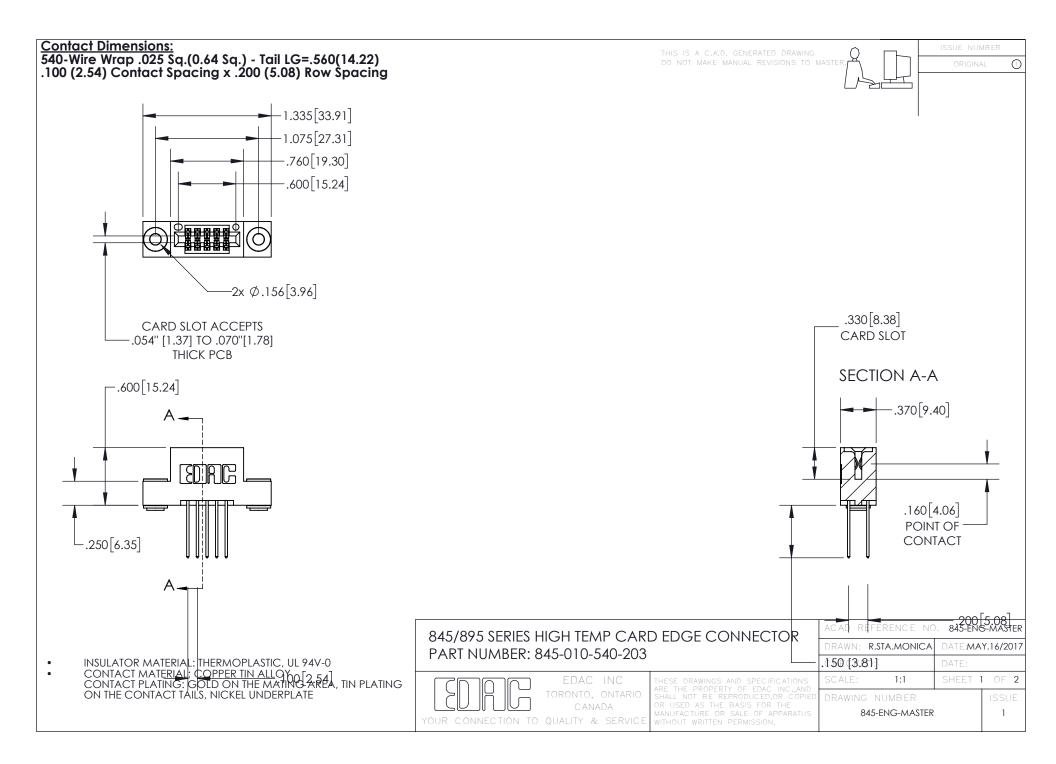

INSULATOR MATERIAL: THERMOPLASTIC POLYESTER, UL 94V-0 DAP MATERIAL AVAILABLE UPON REQUEST

**Contact Code 558** 

CONTACT MATERIAL; COPPER ALLOY CONTACT PLATING: GOLD ON THE MATING AREA, TIN PLATING ON THE CONTACT TAILS, NICKEL UNDERPLATE

## 845/895 SERIES HIGH TEMP CARD EDGE CONNECTOR CONTACT CODE 555,556,558,559,560 DIMENSIONS

YOUR CONNECTION TO QUALITY & SERVICE

Contact Code 559

|   | ACAD REFERENCE NO. 845-ENG-MASTER |                  |  |
|---|-----------------------------------|------------------|--|
|   | DRAWN: R.STA.MONICA               | DATE:MAY.16/2017 |  |
|   | CHECKED:                          | DATE:            |  |
|   | SCALE: 1:1                        | SHEET 2 OF 2     |  |
| D | DRAWING NUMBER                    | ISSUE            |  |

Contact Code 560

845-ENG-MASTER